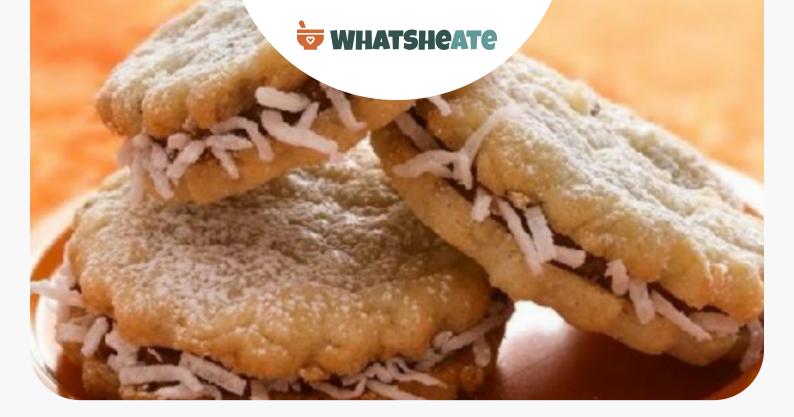

# Alfajores (Dulce de Leche Sandwich Crème Cookies)

### Directions

- Heat oven to 375°F. Line cookie sheets with parchment paper.
  - In large bowl, stir cookie mix, 1/2 cup of the coconut, the pecans, butter and egg until stiff dough forms.
- On floured surface, roll half of dough to 1/4-inch thickness.
- Cut with 2-inch round or fluted cookie cutter.
- Place 2 inches apart on cookie sheets. Repeat with remaining half of dough.
- Bake 7 to 9 minutes or until set. Cool 2 minutes; remove from cookie sheets. Cool completely.
  - To make each sandwich cookie, spread about 2 teaspoons dulce de leche on bottom of 1 cookie. Top with second cookie, bottom side down; gently press cookies together so some of filling seeps out around edges.
- Roll edges in remaining 1/2 cup coconut.
  - Place cookies on cooling rack.
  - Sprinkle tops of sandwich cookies with powdered sugar. Store between sheets of waxed paper in tightly covered container.