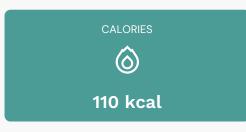

#### **Nutrients** (% of daily need)

Calories: 110.01kcal (5.5%), Fat: 1.39g (2.14%), Saturated Fat: 0.67g (4.21%), Carbohydrates: 23.94g (7.98%), Net Carbohydrates: 23.52g (8.55%), Sugar: 18.72g (20.8%), Cholesterol: 3.35mg (1.12%), Sodium: 30.86mg (1.34%), Alcohol: 0.11g (100%), Alcohol %: 0.32% (100%), Protein: 1.21g (2.42%), Selenium: 1.3µg (1.86%), Vitamin B1: 0.03mg (1.74%), Vitamin B2: 0.03mg (1.69%), Fiber: 0.42g (1.66%), Calcium: 14.66mg (1.47%), Folate: 5.82µg (1.45%), Iron: 0.25mg (1.38%), Manganese: 0.02mg (1.15%), Phosphorus: 10.67mg (1.07%)