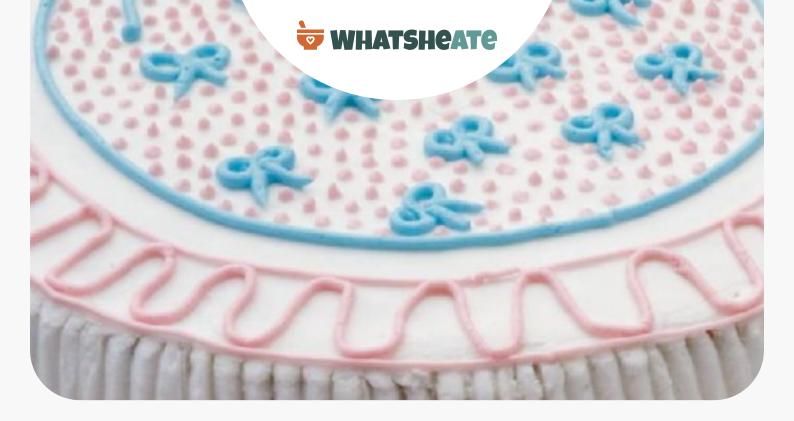

# **Baby's Bib Cake**

airy Free

DESSERT

# **Directions** Heat oven to 350F (325F for dark or nonstick pans). Make, bake and cool cake as directed on box for two 8-inch or 9-inch rounds. Reserve 1 cup frosting for decorating. Place 1 cake layer, rounded side down, on serving plate. Spread with about 1/3 cup frosting. Place other layer, rounded side up, on top. Frost side and top of cake with remaining frosting. Make vertical lines on side of cake with decorating comb or tines of fork if desired. Tint 2/3 cup of the reserved frosting pink with 1 or 2 drops red food color. Place pink frosting in decorating bag with small writing tip # Pipe 2 circles around outer top edge of cake, about 1 inch apart, leaving 3-inch opening at top. Make loop design within circles. Tint remaining 1/3 cup frosting blue with 1 or 2 drops blue food color. Place blue frosting in decorating bag with writing tip #5; pipe outer border of bib. Pipe inner opening of bib about 3 inches in diameter; join circles with tie at top. Make small bows on bib and write desired message in bib opening. Pipe dots between bows with remaining pink frosting if desired. Store loosely covered. **Nutrition Facts**