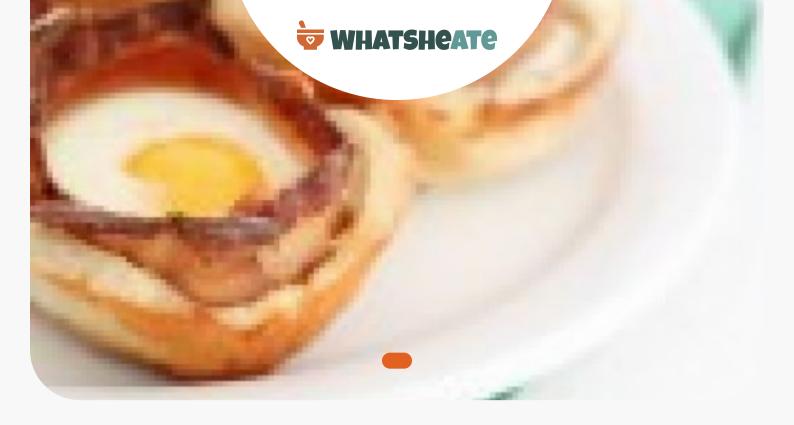

# **Bacon Egg McMuffin Cups**

SIDE DISH

### **Directions**

| Ш | Preheat oven to 375F. Grease an oversized muffin pan. If you only have a regular sized pan, you will need to cut the English muffins to fit the pan. But they should fit in an oversized pan. |
|---|-----------------------------------------------------------------------------------------------------------------------------------------------------------------------------------------------|
|   | Place half of an English muffin into each mold, squishing it down to the bottom.                                                                                                              |
|   | Wrap the bacon around. It should line the inside of the English muffin. Then crack an egg inside the bacon.                                                                                   |
|   | Bake for 15-20 minutes until egg white is completely cooked.                                                                                                                                  |
|   | Serve while warm.                                                                                                                                                                             |