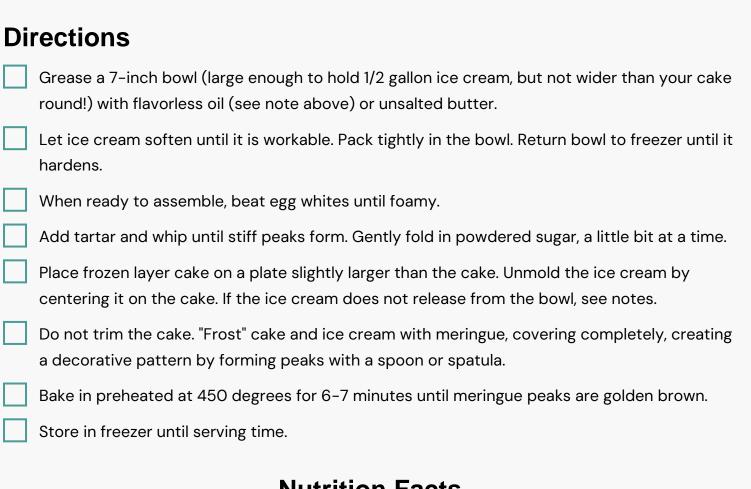

# Ingredients

- 1 round cake (any flavor, , unfrosted)
- 0.5 gallon whipped cream (any flavor)
- 6 egg whites
- 0.3 teaspoon cream of tartar
- 0.5 cup powdered sugar

# Equipment

- bowl
  - oven