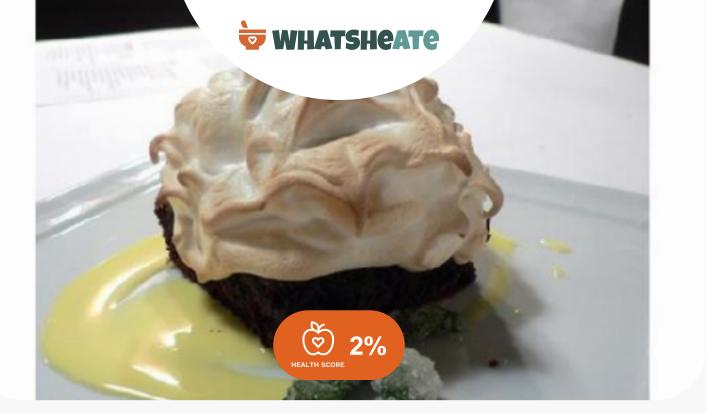

# Ingredients

- 1 round cake (any flavor, , unfrosted)
- 0.5 gallon whipped cream (any flavor)
- 6 egg whites
- 0.3 teaspoon cream of tartar
- 0.5 cup powdered sugar