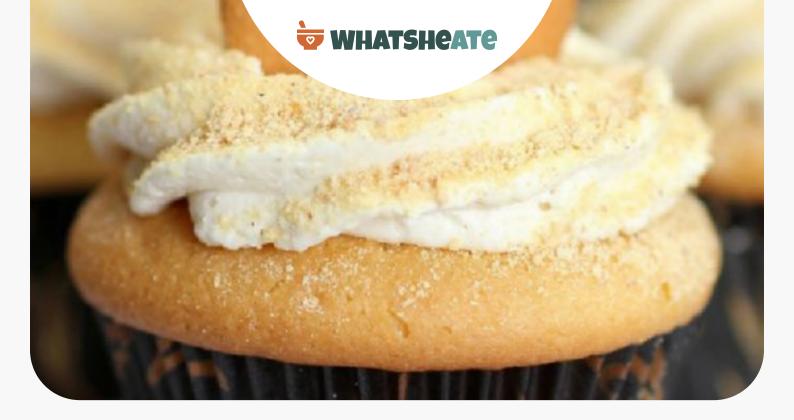

## Directions

|                 | Make cupcake batter as directed on cupcake mix box, using water, oil, eggs and adding 1/2 box of pudding mix. (Other half of box will be used in frosting.) |  |
|-----------------|-------------------------------------------------------------------------------------------------------------------------------------------------------------|--|
|                 | Before filling paper baking cups as directed on box, place 1 vanilla wafer cookie in bottom of each paper cup. Fill cups as directed on box.                |  |
|                 | Bake and cool cupcakes.                                                                                                                                     |  |
|                 | Meanwhile, in medium bowl, beat frosting ingredients with electric mixer on medium speed until smooth. Refrigerate until ready to use.                      |  |
|                 | Frost cooled cupcakes.                                                                                                                                      |  |
|                 | Sprinkle tops with graham cracker crumbs; top each with 1 cookie.                                                                                           |  |
| Nutrition Facts |                                                                                                                                                             |  |