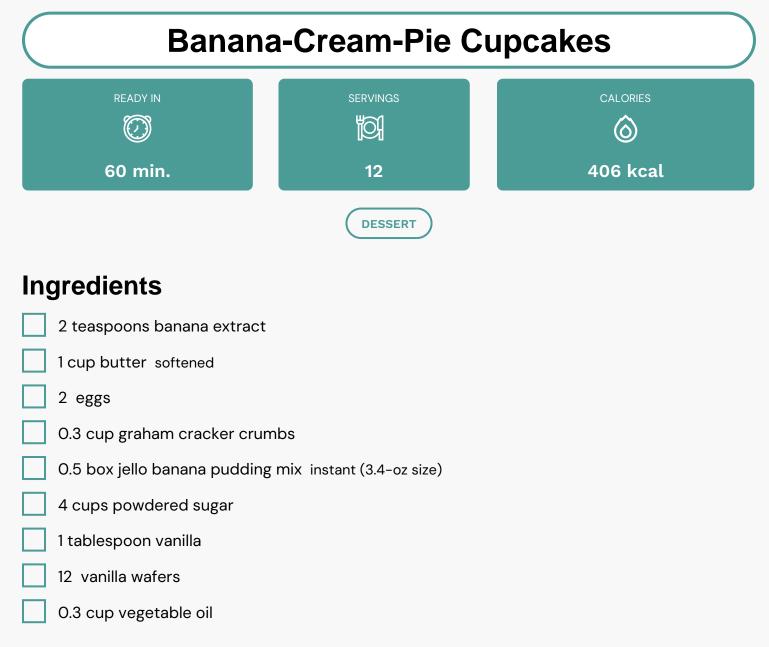

0.8 cup water

3 tablespoons whipping cream

## Directions

|                 | Make cupcake batter as directed on cupcake mix box, using water, oil, eggs and adding 1/2 box of pudding mix. (Other half of box will be used in frosting.) |  |
|-----------------|-------------------------------------------------------------------------------------------------------------------------------------------------------------|--|
|                 | Before filling paper baking cups as directed on box, place 1 vanilla wafer cookie in bottom of each paper cup. Fill cups as directed on box.                |  |
|                 | Bake and cool cupcakes.                                                                                                                                     |  |
|                 | Meanwhile, in medium bowl, beat frosting ingredients with electric mixer on medium speed until smooth. Refrigerate until ready to use.                      |  |
|                 | Frost cooled cupcakes.                                                                                                                                      |  |
|                 | Sprinkle tops with graham cracker crumbs; top each with 1 cookie.                                                                                           |  |
| Nutrition Facts |                                                                                                                                                             |  |