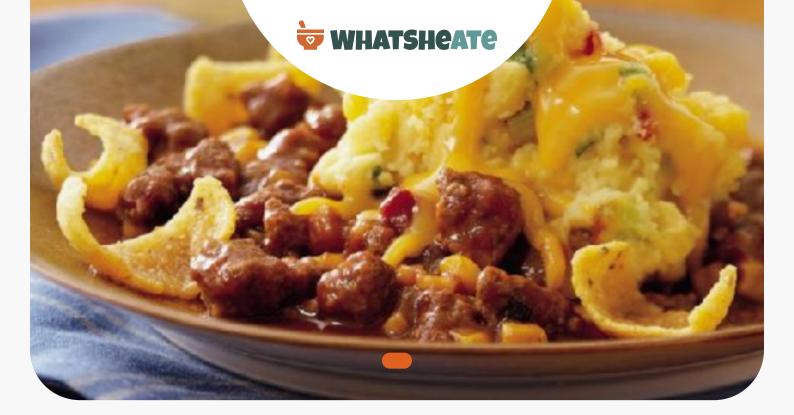

# **Barbecue Beef and Corn Shepherd's Pie**

# Directions

|  | Cook ground beef and 1/4 cup of the onions in 10-inch nonstick skillet over medium-high          |
|--|--------------------------------------------------------------------------------------------------|
|  | heat, stirring occasionally, until beef is brown; drain well. Stir in barbecue sauce, 3/4 cup of |
|  | the corn and the chilies.                                                                        |

Meanwhile, cook potatoes as directed on package using water, milk and butter. Stir in remaining onions and corn; let stand 5 minutes.

Spoon potatoes onto center of beef mixture, leaving 2 1/2- to 3-inch rim around edge of skillet; sprinkle cheese over potatoes and beef mixture. Cover and let stand about 5 minutes or until cheese is melted.

Sprinkle corn chips around edge of skillet.