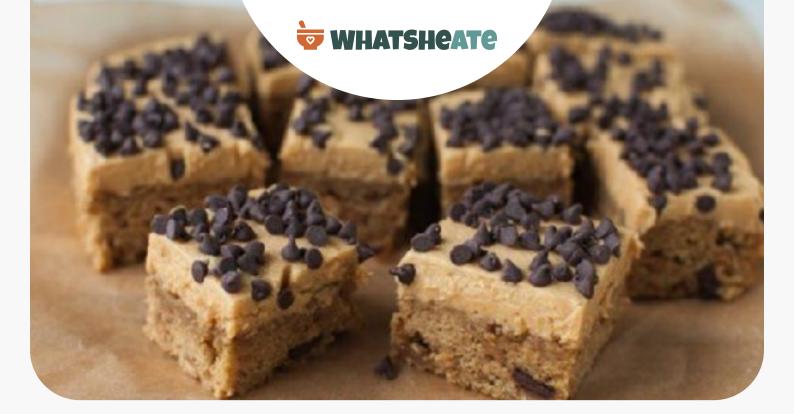

# Betty Crocker Reese's® Peanut Butter & Chocolate Chunk Snack Cakes with Peanut Butter Frosting

## Directions

- Heat oven to 350° F. Cover an 8-inch baking pan with foil and spray with baking spray.
- Add Betty Crocker Reese's Peanut Butter & Chocolate Chunk Cookie
- Mix, butter, oil, eggs and water to a medium-sized mixing bowl, mix with a spatula until combined.
- Pour batter and into the baking pan and spread evenly with a rubber spatula.
  - Bake for 18 to 20 minutes or until a toothpick inserted into the center comes out clean. Set pan aside for about 5 to 10 minutes. Then, lift the foil out of the baking pan to remove the cake and allow to cool completely on a baking rack.
- Add peanut butter and butter to a large mixing bowl or to a stand mixer bowl.
- Mix with beater attachment with a stand mixer or an electric mixer until smooth.
- Add vanilla extract and mix until combined.
- Add confectioner's sugar and mix. The consistency will be crumbly looking.
- Add milk, gradually, one tablespoon at a time and mix until smooth and creamy. Refrigerate frosting when not in use.