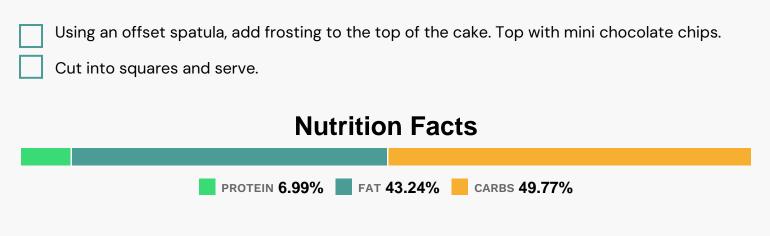

## Directions

- Heat oven to 350° F. Cover an 8-inch baking pan with foil and spray with baking spray.
- Add Betty Crocker Reese's Peanut Butter & Chocolate Chunk Cookie
- Mix, butter, oil, eggs and water to a medium-sized mixing bowl, mix with a spatula until combined.
- Pour batter and into the baking pan and spread evenly with a rubber spatula.
  - Bake for 18 to 20 minutes or until a toothpick inserted into the center comes out clean. Set pan aside for about 5 to 10 minutes. Then, lift the foil out of the baking pan to remove the cake and allow to cool completely on a baking rack.
- Add peanut butter and butter to a large mixing bowl or to a stand mixer bowl.
- Mix with beater attachment with a stand mixer or an electric mixer until smooth.
- Add vanilla extract and mix until combined.
- Add confectioner's sugar and mix. The consistency will be crumbly looking.
- Add milk, gradually, one tablespoon at a time and mix until smooth and creamy. Refrigerate frosting when not in use.

#### Nutrients (% of daily need)

Calories: 283.54kcal (14.18%), Fat: 14.16g (21.79%), Saturated Fat: 4.12g (25.76%), Carbohydrates: 36.68g (12.23%), Net Carbohydrates: 35.31g (12.84%), Sugar: 28.94g (32.16%), Cholesterol: 28.44mg (9.48%), Sodium: 243.84mg (10.6%), Alcohol: 0.14g (100%), Alcohol %: 0.25% (100%), Protein: 5.15g (10.3%), Vitamin E: 1.4mg (9.31%), Manganese: 0.18mg (9.05%), Vitamin B3: 1.62mg (8.1%), Phosphorus: 56.59mg (5.66%), Fiber: 1.37g (5.49%), Magnesium: 21.74mg (5.44%), Selenium: 2.4µg (3.44%), Vitamin B2: 0.06mg (3.44%), Iron: 0.6mg (3.35%), Vitamin B6: 0.07mg (3.28%), Folate: 13.09µg (3.27%), Copper: 0.06mg (2.89%), Zinc: 0.4mg (2.67%), Vitamin A: 123.25IU (2.47%), Potassium: 83.36mg (2.38%), Vitamin B5: 0.23mg (2.31%), Calcium: 14.81mg (1.48%), Vitamin B1: 0.02mg (1.41%), Vitamin D: 0.2µg (1.36%), Vitamin B12: 0.08µg (1.25%)