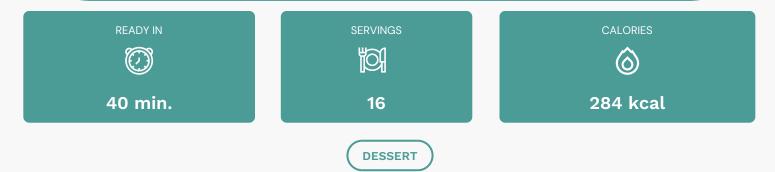

#### **Properties**

Glycemic Index:7.63, Glycemic Load:13.45, Inflammation Score:-2, Nutrition Score:3.4321739518124%

#### Nutrients (% of daily need)

Calories: 283.54kcal (14.18%), Fat: 14.16g (21.79%), Saturated Fat: 4.12g (25.76%), Carbohydrates: 36.68g (12.23%), Net Carbohydrates: 35.31g (12.84%), Sugar: 28.94g (32.16%), Cholesterol: 28.44mg (9.48%), Sodium: 243.84mg (10.6%), Alcohol: 0.14g (100%), Alcohol %: 0.25% (100%), Protein: 5.15g (10.3%), Vitamin E: 1.4mg (9.31%), Manganese: 0.18mg (9.05%), Vitamin B3: 1.62mg (8.1%), Phosphorus: 56.59mg (5.66%), Fiber: 1.37g (5.49%), Magnesium: 21.74mg (5.44%), Selenium: 2.4µg (3.44%), Vitamin B2: 0.06mg (3.44%), Iron: 0.6mg (3.35%), Vitamin B6: 0.07mg (3.28%), Folate: 13.09µg (3.27%), Copper: 0.06mg (2.89%), Zinc: 0.4mg (2.67%), Vitamin A: 123.25IU (2.47%), Potassium: 83.36mg (2.38%), Vitamin B5: 0.23mg (2.31%), Calcium: 14.81mg (1.48%), Vitamin B1: 0.02mg (1.41%), Vitamin D: 0.2µg (1.36%), Vitamin B12: 0.08µg (1.25%)