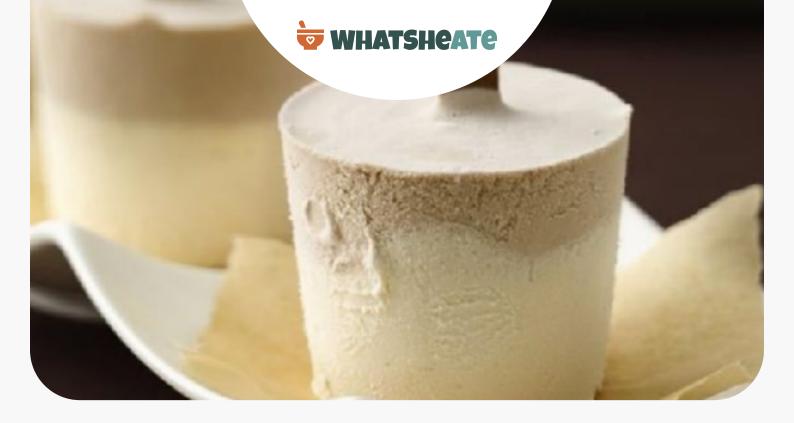

# **Black and Tan Beer Pops**

1 cup whipping cream

DESSERT

| Equipment  |                                                                                                                                                                                                                                                                                                                                                                               |  |
|------------|-------------------------------------------------------------------------------------------------------------------------------------------------------------------------------------------------------------------------------------------------------------------------------------------------------------------------------------------------------------------------------|--|
|            | bowl                                                                                                                                                                                                                                                                                                                                                                          |  |
|            | hand mixer                                                                                                                                                                                                                                                                                                                                                                    |  |
|            | aluminum foil                                                                                                                                                                                                                                                                                                                                                                 |  |
| Diı        | rections                                                                                                                                                                                                                                                                                                                                                                      |  |
|            | To make tan layer, in medium bowl, stir together 2/3 cup condensed milk, the brown ale beer and 11/2 teaspoons vanilla until well mixed.                                                                                                                                                                                                                                      |  |
|            | In chilled medium bowl, beat 1 cup whipping cream with electric mixer on high speed until stiff peaks form. Fold whipped cream into condensed milk mixture. Divide mixture among fourteen 5-oz paper cups (about 1/4 cup each). Cover with foil; insert craft stick (flat wooden stick with round ends) through foil into center of pop. Freeze 3 to 4 hours or until frozen. |  |
|            | When first layer is frozen, make black layer. To make black layer, in medium bowl, stir together 2/3 cup condensed milk, the stout beer, chocolate syrup and 11/2 teaspoons vanilla until well mixed.                                                                                                                                                                         |  |
|            | In chilled medium bowl, beat 1 cup whipping cream with electric mixer on high speed until stiff peaks form. Fold whipped cream into condensed milk mixture.                                                                                                                                                                                                                   |  |
|            | Remove foil from pops.                                                                                                                                                                                                                                                                                                                                                        |  |
|            | Pour mixture over frozen layer. Return foil to pops to help support sticks. Freeze about 8 hours or until frozen before serving. Store remaining pops covered in freezer.                                                                                                                                                                                                     |  |
|            | Nutrition Facts                                                                                                                                                                                                                                                                                                                                                               |  |
|            | PROTEIN <b>6.03%</b> FAT <b>59.84%</b> CARBS <b>34.13%</b>                                                                                                                                                                                                                                                                                                                    |  |
|            | FROTEIN 0.03 /0 FAT 33.04 /0 CARDS 34.13 /0                                                                                                                                                                                                                                                                                                                                   |  |
| Properties |                                                                                                                                                                                                                                                                                                                                                                               |  |