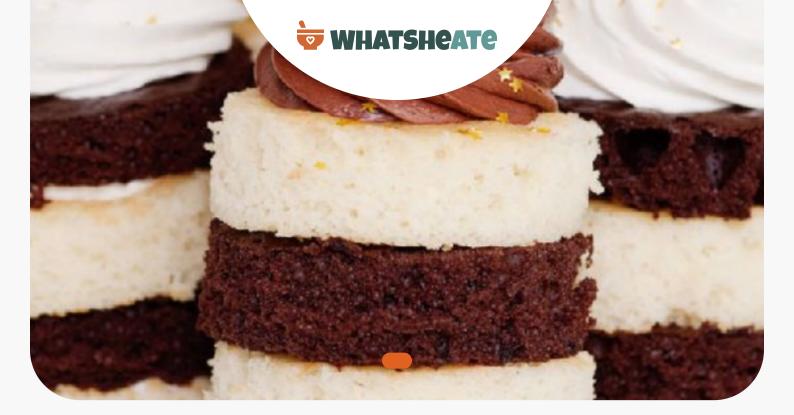

For each cakelette, stack 2 vanilla cake rounds and 2 chocolate cake rounds, alternating flavors and spreading frosting in between layers. Pipe white frosting on cakelettes with chocolate rounds on top, and pipe chocolate frosting on cakelettes with vanilla rounds on top. Decorate with sprinkles.