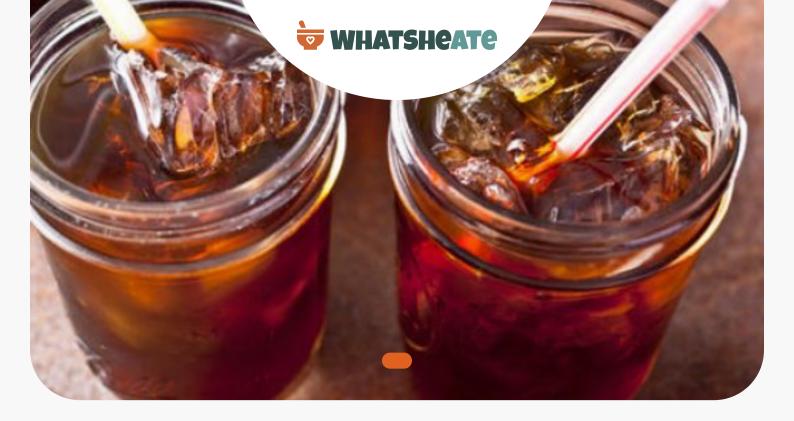

# **Boozy Biscotti Iced Coffee**







BEVERAGE

DRINK

## Ingredients

|  | 1.8 cups | ground | coffee |
|--|----------|--------|--------|
|--|----------|--------|--------|

- 8 servings ice cubes
- 8 servings milk for serving
- 2 ounces pernod chilled
- 2 cups water cold

### **Equipment**

- bowl
- sieve

|            | plastic wrap