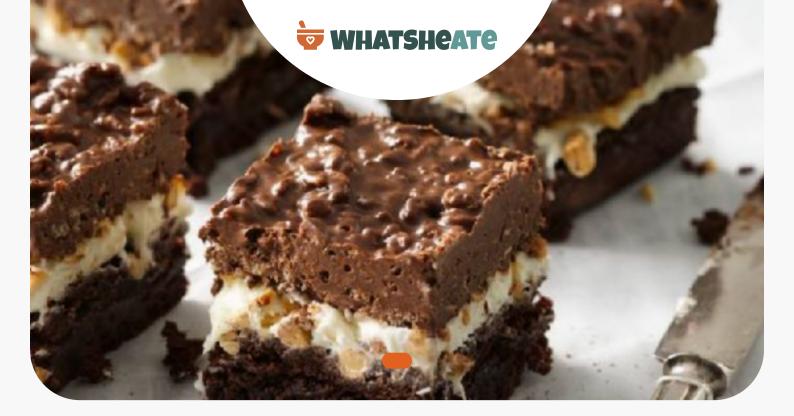

Frost brownies with frosting.

Sprinkle with peanuts; refrigerate while making cereal mixture.

Measure cereal into large bowl; set aside. In 1-quart saucepan, melt peanut butter and chocolate chips over low heat, stirring constantly.

- Pour over cereal in bowl, stirring until evenly coated.
- Spread over frosted brownies. Refrigerate about 1 hour or until set before cutting. For bars, cut into 6 rows by 4 rows. Store tightly covered in refrigerator.