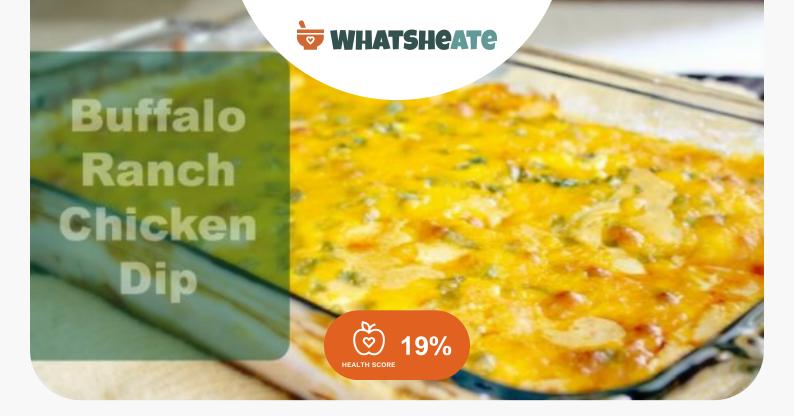

## Directions

| Take your chicken breasts and give them a light coat of the Poultry Magic seasoning, and then |
|-----------------------------------------------------------------------------------------------|
| coat them with Pam cooking spray. (The Pam keeps the chicken from drying out while            |
| cooking.) Grill your chicken breasts and then allow to cool slightly.Preheat your oven to 350 |
| degrees. Shred your chicken and then combine in a 13 x 9 inch glass baking dish with your     |
| Louisiana Hot Sauce.                                                                          |

Place your cream cheese and dressing into a sauce pan over medium heat until the texture is smooth.

Pour this mixture over your chicken and hot sauce mixture in the dish. Top with cheddar cheese and green onions.

Bake un-covered for 30 minutes until bubbly.

Let stand until slightly cooled, and then serve with tortilla chips of our choice!