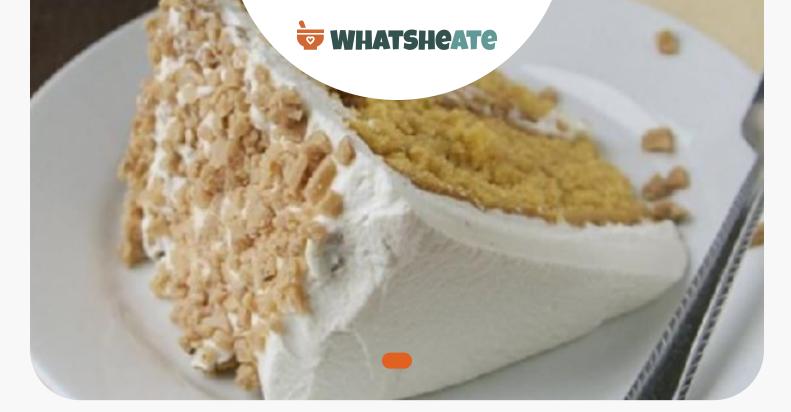

## Directions

- Heat oven to 350°F (325°F for dark or nonstick pans). Generously grease bottom and sides of two 9-inch round pans or spray with baking spray with flour. (Do not use 8-inch rounds or batter will overflow.)
- Beat cake mix, pudding mix (dry), water, butter and eggs in large bowl with electric mixer on low speed 30 seconds; beat on medium speed 2 minutes. Toss 1/2 cup of the brickle chips with flour in small bowl; stir into cake batter (batter will be thick). Spoon evenly into pans.
- Bake 30 to 35 minutes or until toothpick inserted in center comes out clean. Cool 10 minutes. Run knife around side of pans to loosen cakes; remove from pans to wire rack. Cool completely, about 1 hour.
- Beat whipping cream and brown sugar in chilled large bowl with electric mixer on high speed until soft peaks form.
  - Spread about 1/2 cup whipped cream mixture over 1 cake layer to within about 1/4 inch of edge; sprinkle with 1/2 cup of the brickle chips. Top with second layer. Frost side and top of cake with remaining whipped cream mixture. Press remaining 1 cup brickle chips into side of cake. Store covered in refrigerator.