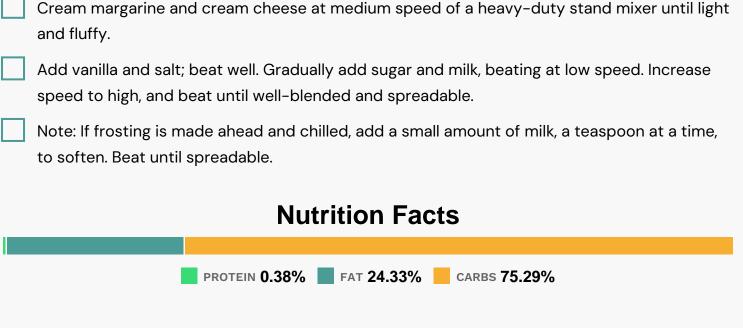

### Nutrients (% of daily need)

Calories: 1249.24kcal (62.46%), Fat: 34.37g (52.87%), Saturated Fat: 8.61g (53.84%), Carbohydrates: 239.29g (79.76%), Net Carbohydrates: 239.29g (87.02%), Sugar: 234g (260%), Cholesterol: 11.62mg (3.87%), Sodium: 457.75mg (19.9%), Alcohol: 1.12g (100%), Alcohol %: 0.48% (100%), Protein: 1.22g (2.44%), Vitamin A: 1516.44IU (30.33%), Vitamin E: 1.27mg (8.47%), Vitamin B2: 0.1mg (5.61%), Selenium: 2.51µg (3.59%), Calcium: 32.06mg (3.21%), Phosphorus: 26.66mg (2.67%), Vitamin B12: 0.09µg (1.55%), Potassium: 49.22mg (1.41%), Vitamin B5: 0.12mg (1.16%), Copper: 0.02mg (1.06%)