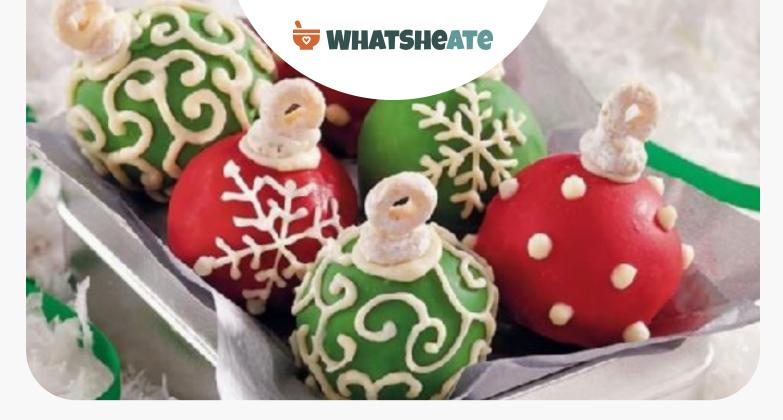

## Directions

- Heat oven to 350°F. Spray 13x9-inch pan with cooking spray. In large bowl, beat cake mix, buttermilk, oil, eggs, cocoa and food color with electric mixer on medium speed 2 minutes.
  - Pour into pan.
    - Bake 25 to 30 minutes or until toothpick inserted in center comes out clean. Cool completely. Line cookie sheet with waxed paper. Crumble cake into large bowl.
  - Add frosting; mix well. Shape into 1 1/4-inch balls.
  - Place on cookie sheet. Freeze 15 minutes.
- Transfer to refrigerator.
  - Dip half of balls in melted green candy and other half in melted red candy; tap off excess. Return to cookie sheet; let stand until set.
  - Spoon melted white candy into resealable food-storage plastic bag; cut off tiny corner of bag. Pipe designs on cake balls; let stand until set. Gently press 1 cereal piece on top of each cake ball, attaching with white candy. Pipe dot of candy on cereal piece; attach another cereal piece upright in center for ornament hook.