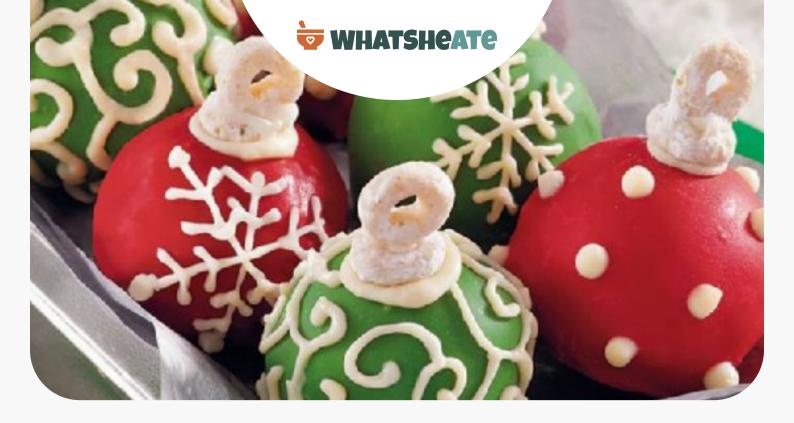

# **Cake Ball Ornaments**

DESSERT

|           | 2 tablespoons cocoa powder unsweetened                                                                                                                                                                                                                                                                                                |  |
|-----------|---------------------------------------------------------------------------------------------------------------------------------------------------------------------------------------------------------------------------------------------------------------------------------------------------------------------------------------|--|
|           | 0.5 cup vegetable oil                                                                                                                                                                                                                                                                                                                 |  |
| Equipment |                                                                                                                                                                                                                                                                                                                                       |  |
|           | bowl                                                                                                                                                                                                                                                                                                                                  |  |
|           | frying pan                                                                                                                                                                                                                                                                                                                            |  |
|           | baking sheet                                                                                                                                                                                                                                                                                                                          |  |
|           | oven                                                                                                                                                                                                                                                                                                                                  |  |
|           | hand mixer                                                                                                                                                                                                                                                                                                                            |  |
|           | toothpicks                                                                                                                                                                                                                                                                                                                            |  |
|           | ziploc bags                                                                                                                                                                                                                                                                                                                           |  |
| Di        | rections                                                                                                                                                                                                                                                                                                                              |  |
|           | Heat oven to 350F. Spray 13x9-inch pan with cooking spray. In large bowl, beat cake mix, buttermilk, oil, eggs, cocoa and food color with electric mixer on medium speed 2 minutes.                                                                                                                                                   |  |
|           | Pour into pan.                                                                                                                                                                                                                                                                                                                        |  |
|           | Bake 25 to 30 minutes or until toothpick inserted in center comes out clean. Cool completely Line cookie sheet with waxed paper. Crumble cake into large bowl.                                                                                                                                                                        |  |
|           | Add frosting; mix well. Shape into 11/4-inch balls.                                                                                                                                                                                                                                                                                   |  |
|           | Place on cookie sheet. Freeze 15 minutes.                                                                                                                                                                                                                                                                                             |  |
|           | Transfer to refrigerator.                                                                                                                                                                                                                                                                                                             |  |
|           | Dip half of balls in melted green candy and other half in melted red candy; tap off excess.<br>Return to cookie sheet; let stand until set.                                                                                                                                                                                           |  |
|           | Spoon melted white candy into resealable food-storage plastic bag; cut off tiny corner of bag. Pipe designs on cake balls; let stand until set. Gently press 1 cereal piece on top of each cake ball, attaching with white candy. Pipe dot of candy on cereal piece; attach another cereal piece upright in center for ornament hook. |  |
|           | Nutrition Facts                                                                                                                                                                                                                                                                                                                       |  |
|           | PROTEIN 3.25% FAT 42.44% CARBS 54.31%                                                                                                                                                                                                                                                                                                 |  |
|           | FROIEIN J.ZJ/0 FAI 4Z.44/0 CARDS J4.J1/0                                                                                                                                                                                                                                                                                              |  |