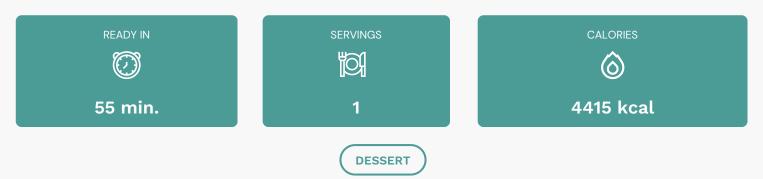

#### Nutrients (% of daily need)

Calories: 4415.16kcal (220.76%), Fat: 295.88g (455.2%), Saturated Fat: 75.59g (472.42%), Carbohydrates: 433.08g (144.36%), Net Carbohydrates: 422.71g (153.71%), Sugar: 269.95g (299.95%), Cholesterol: 466.08mg (155.36%), Sodium: 5144.17mg (223.66%), Alcohol: Og (100%), Alcohol %: 0% (100%), Caffeine: 47.52mg (15.84%), Protein: 40.24g (80.48%), Vitamin K: 381.84µg (363.65%), Phosphorus: 1411.44mg (141.14%), Selenium: 89.42µg (127.74%), Iron: 21.66mg (120.34%), Copper: 1.89mg (94.65%), Vitamin E: 13.19mg (87.95%), Calcium: 859.96mg (86%), Folate: