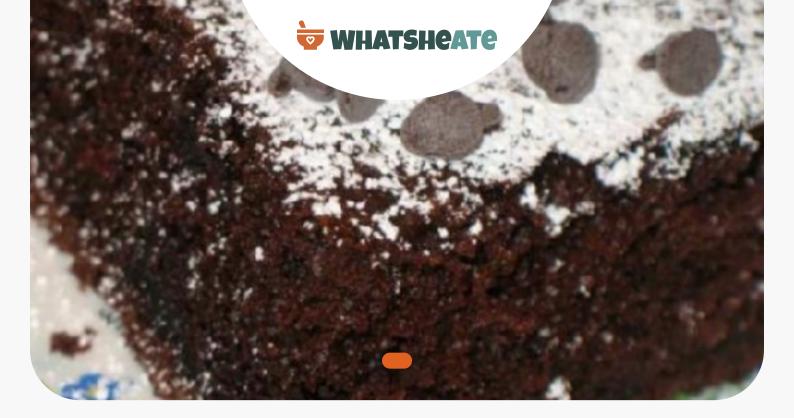

# **Cake Mix Chocolate Mayonnaise Cake**

**Dairy Free** 

Bake for 35 minutes or until cake is done.Press the center of the cake in, using a finger.If it springs back, the cake is done.If not it needs more baking time.If using a bundt cake pan, allow the cake to cool for 10 minutes and follow the next 3 steps.Put a dinner plate or cake plate on top of the bundt cake pan. with the bottom of the plate facing you.Holding the bundt cake pan onto the plate, turn it over(you may need to use hot pads to do this).You may need to slightly shake the pan while it is on the plate to help loosen the cake from the pan.If using a 9x13x2 inch cake pan, insert a toothpick into the center of the cake.If the toothpick comes out clean, the cake is done.If you are going to ice/frost the cake, allow the cake to completely cool.If you don't want to frost/ice the cake you can dust it with powdered sugar.