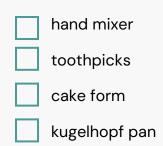

# **Cake Mix Chocolate Mayonnaise Cake**

**Dairy Free** 



## Ingredients

- 1 box duncan hines devil's food cake or any brand)
- 1 cup chocolate chips
- 2 large eggs
- 1 cup mayonnaise
- 1.3 cups water

## Equipment

- oven
  - mixing bowl



### Directions

- Preheat oven to 350.Grease and flour a bundt cake pan or a 9x13x2 inch cake pan.Dump the cake mix into a large mixing bowl.
- Add eggs, water and mayonnaise.
- Mix by hand or with an electric mixer until well mixed.Stir the chocolate chips into the cake batter using a large spoon.
- Pour the cake batter into the cake pan and spread evenly.

Bake for 35 minutes or until cake is done.Press the center of the cake in, using a finger.If it springs back, the cake is done.If not it needs more baking time.If using a bundt cake pan, allow the cake to cool for 10 minutes and follow the next 3 steps.Put a dinner plate or cake plate on top of the bundt cake pan. with the bottom of the plate facing you.Holding the bundt cake pan onto the plate, turn it over(you may need to use hot p