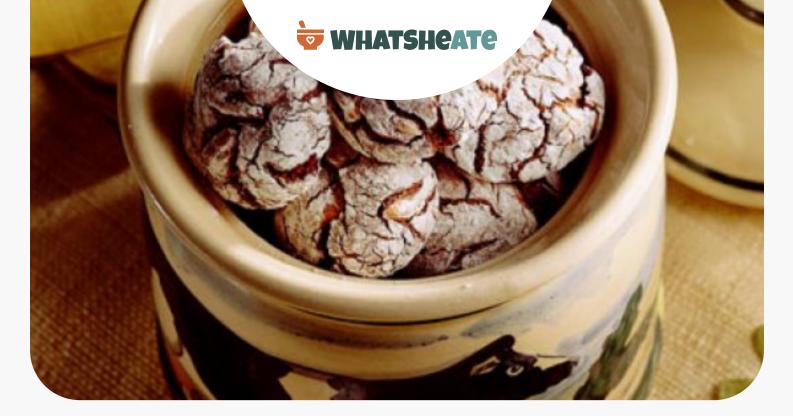

## Ingredients

- 18.3 ounce duncan hines devil's food cake
- 1 large eggs
  - 0.5 cup powdered sugar sifted
  - 8 ounce non-dairy whipped topping frozen thawed

# Directions

Bake at 350 for 10 to 12 minutes or until done; remove to wire racks to cool.