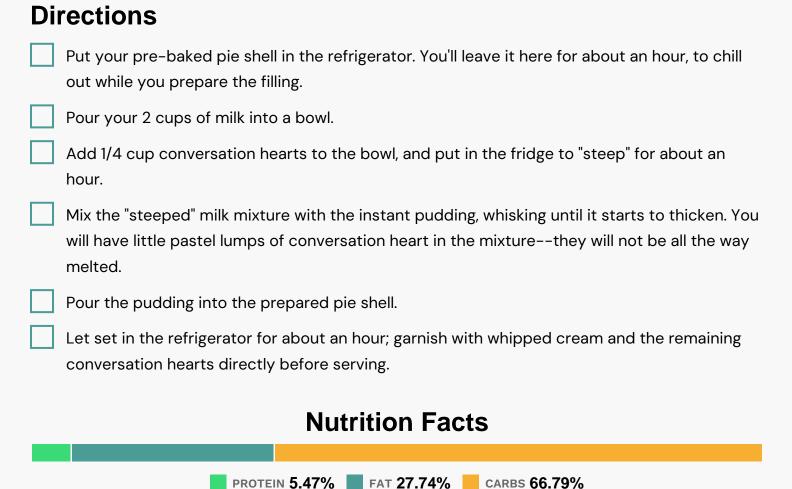

## **Ingredients**

- 3.9 ounces vanilla pudding instant
- 2 cups milk cold
- 1 pie crust dough cooled

## **Equipment**

- bowl
- whisk