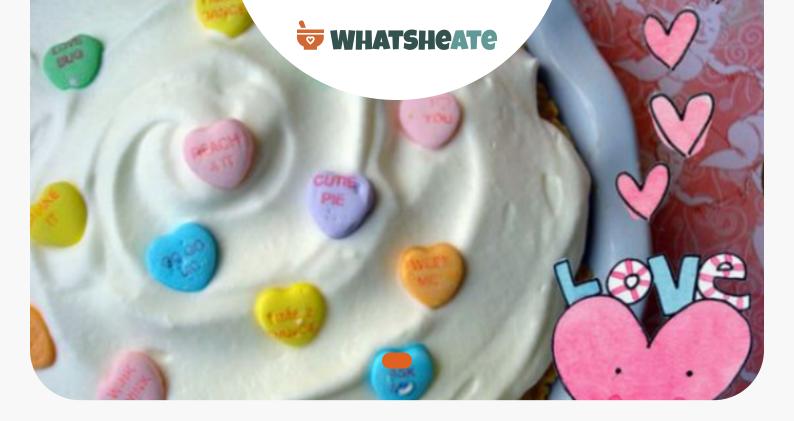

# **Cakespy: Conversation Heart Cream Pie**







DESSERT

## **Ingredients**

- 3.9 ounces vanilla pudding instant
- 2 cups milk cold
- 1 pie crust dough cooled

## **Equipment**

- bowl
- whisk



#### **Properties**

Glycemic Index:4.75, Glycemic Load:1.08, Inflammation Score:-1, Nutrition Score:3.4417391134345%

#### Nutrients (% of daily need)

Calories: 244.18kcal (12.21%), Fat: 7.55g (11.61%), Saturated Fat: 2.88g (18.01%), Carbohydrates: 40.89g (13.63%), Net Carbohydrates: 40.27g (14.64%), Sugar: 28.16g (31.29%), Cholesterol: 7.32mg (2.44%), Sodium: 197.85mg (8.6%), Alcohol: Og (100%), Alcohol %: O% (100%), Protein: 3.35g (6.7%), Calcium: 79.76mg (7.98%), Phosphorus: 77.19mg (7.72%), Vitamin B2: 0.12mg (7.18%), Vitamin B1: 0.09mg (6.17%), Vitamin B12: 0.33µg (5.49%), Manganese: