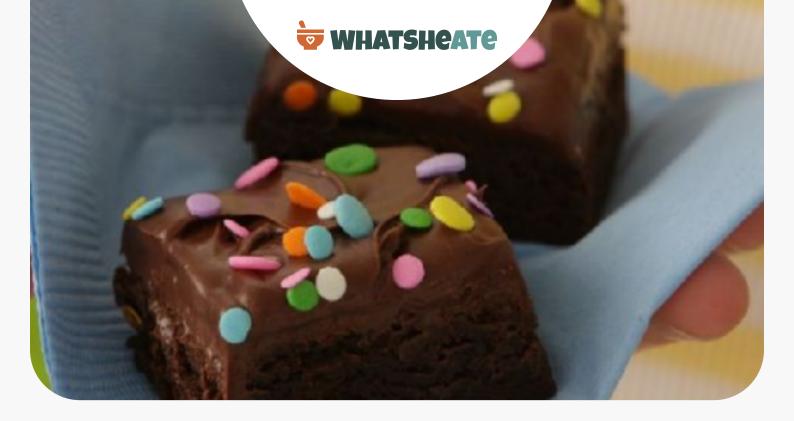

# **Candy-Sprinkled Frosted Brownies**

DESSERT

### **Directions**

| Heat oven to 350F (325F for dark or nonstick pan). Grease bottom only of 13x9-inch pan with      |
|--------------------------------------------------------------------------------------------------|
| shortening or cooking spray.                                                                     |
| Make brownies as directed on box. Cool completely, about 11/2 hours.                             |
| Frost brownie with frosting.                                                                     |
| Sprinkle with candy sprinkles. For brownies, cut with plastic knife into 6 rows by 4 rows. Store |
| covered at room temperature                                                                      |