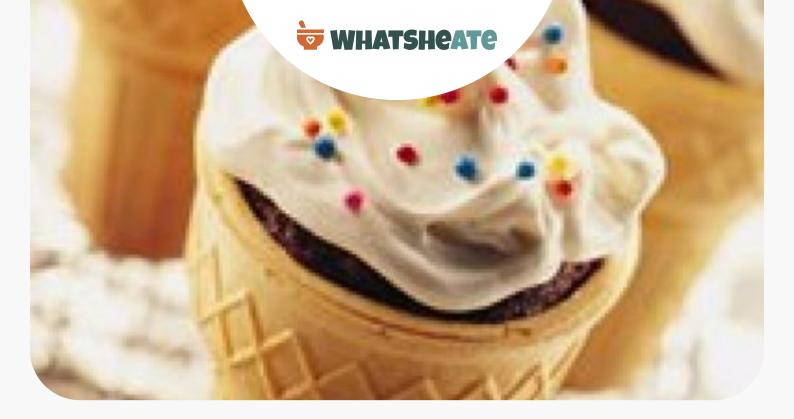

# Candy-Topped Cupcake Cones

ቭ Dairy Free 🛛 🏷 Popular

## Ingredients

- 1 box duncan hines devil's food cake
- 24 ice cream cake cones
- 12 oz vanilla frosting your favorite (or flavor)
- 1 serving m&m candies assorted

### Directions

|                 | Heat oven to 350°F (325°F for dark or nonstick pans).                                                                                        |
|-----------------|----------------------------------------------------------------------------------------------------------------------------------------------|
|                 | Place paper baking cups in each of 24 regular size muffin cups. Make cake batter as directed on box. Divide batter evenly among muffin cups. |
|                 | Place ice cream cone upside down on batter in each cup.                                                                                      |
|                 | Bake 14 to 19 minutes or until toothpick inserted in cake comes out clean. (Cones may tilt on baked cake). Cool in pans 10 minutes.          |
|                 | Remove from pans cone side up to cooling rack. Cool completely, about 30 minutes. Carefully remove paper baking cups.                        |
|                 | Generously frost each cake with frosting and decorate. Store loosely covered.                                                                |
| Nutrition Facts |                                                                                                                                              |