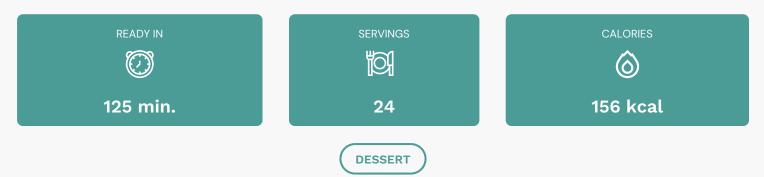

#### **Properties**

Glycemic Index:1.79, Glycemic Load:4.14, Inflammation Score:-1, Nutrition Score:2.3447826404286%

#### Nutrients (% of daily need)

Calories: 156.11kcal (7.81%), Fat: 5.53g (8.5%), Saturated Fat: 1.15g (7.17%), Carbohydrates: 26.35g (8.78%), Net Carbohydrates: 25.78g (9.38%), Sugar: 16.47g (18.3%), Cholesterol: 0.09mg (0.03%), Sodium: 185.25mg (8.05%), Alcohol: Og (100%), Alcohol %: O% (100%), Protein: 1.42g (2.83%), Phosphorus: 55.03mg (5.5%), Iron: 0.98mg (5.47%), Vitamin B2: 0.09mg (5.05%), Folate: 19.21µg (4.8%), Copper: 0.08mg (4.01%), Selenium: 2.44µg (3.48%), Manganese: 0.06mg (3.15%), Vitamin E: 0.45mg (2.99%), Calcium: 29.15mg (2.92%), Vitamin B1: 0.04mg (2.8%), Vitamin B3: 0.5mg (2.48%), Vitamin K: 2.6µg (2.47%), Magnesium: 9.64mg (2.41%), Fiber: 0.57g (2.28%), Potassium: 68.7mg (1.96%), Zinc: 0.18mg (1.2%)