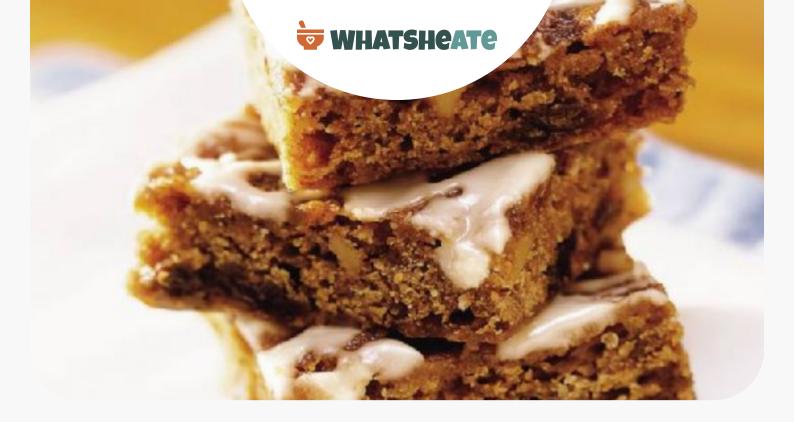

#### Ingredients

- 1 cup brown sugar packed
- 1 tablespoons hot-brewed coffee cold brewed
  - 1 eggs
- 0.5 teaspoon ground cinnamon
- 2 tablespoons coffee instant
- 0.3 cup nuts chopped
- 1 cup powdered sugar
- 0.5 cup raisins

| 2 tablespoons shortening |  |  |
|--------------------------|--|--|
| 0.3 teaspoon vanilla     |  |  |
| 0.5 cup water            |  |  |
| 1.5 cups frangelico      |  |  |
| 1.5 cups frangelico      |  |  |
|                          |  |  |
| Equipment                |  |  |

### Directions

| Heat oven to 350F. Grease bottom and sides of 13x9-inch pan with shortening or cooking spray; lightly flour. |
|--------------------------------------------------------------------------------------------------------------|
| In medium bowl, stir bar ingredients with spoon until well blended.                                          |
| Spread in pan.                                                                                               |
| Bake 20 to 25 minutes or until toothpick inserted in center comes out clean.                                 |
| In small bowl, mix glaze ingredients until smooth and thin enough to drizzle.                                |
| Drizzle glaze over warm bars. For bars, cut into 8 rows by 4 rows.                                           |
| Serve warm or cool.                                                                                          |
|                                                                                                              |