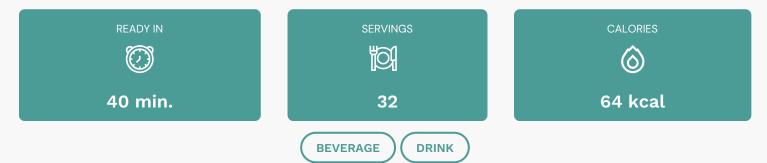

## **Nutrition Facts**

#### Nutrients (% of daily need)

Calories: 64.41kcal (3.22%), Fat: 1.52g (2.34%), Saturated Fat: 0.33g (2.03%), Carbohydrates: 12.82g (4.27%), Net Carbohydrates: 12.55g (4.56%), Sugar: 10.35g (11.5%), Cholesterol: 5.11mg (1.7%), Sodium: 5.07mg (0.22%), Alcohol: 0.01g (100%), Alcohol %: 0.07% (100%), Caffeine: 10mg (3.33%), Protein: 0.47g (0.95%), Manganese: 0.04mg (2.19%), Potassium: 47.99mg (1.37%), Copper: 0.03mg (1.34%), Magnesium: 5.09mg (1.27%), Fiber: 0.27g (1.09%), Iron: 0.19mg (1.07%), Phosphorus: 10.57mg (1.06%)