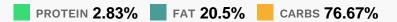

#### Nutrients (% of daily need)

Calories: 64.41kcal (3.22%), Fat: 1.52g (2.34%), Saturated Fat: 0.33g (2.03%), Carbohydrates: 12.82g (4.27%), Net Carbohydrates: 12.55g (4.56%), Sugar: 10.35g (11.5%), Cholesterol: 5.11mg (1.7%), Sodium: 5.07mg (0.22%), Alcohol: 0.01g (100%), Alcohol %: 0.07% (100%), Caffeine: 10mg (3.33%), Protein: 0.47g (0.95%), Manganese: 0.04mg (2.19%), Potassium: 47.99mg (1.37%), Copper: 0.03mg (1.34%), Magnesium: 5.09mg (1.27%), Fiber: 0.27g (1.09%), Iron: 0.19mg (1.07%), Phosphorus: 10.57mg (1.06%)