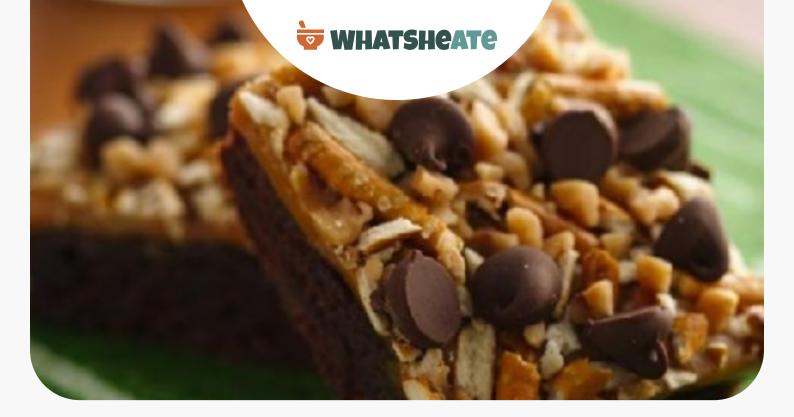

# **Caramel Pretzel Crunch Brownies**

Meanwhile, in medium microwaveable bowl, microwave caramels, butter, and milk uncovered on High 2 to 3 minutes, stirring once, until caramels are melted. Carefully pour and spread over warm brownies.

Sprinkle with pretzels, remaining 1/2 cup chocolate chips and toffee bits. Cool completely.