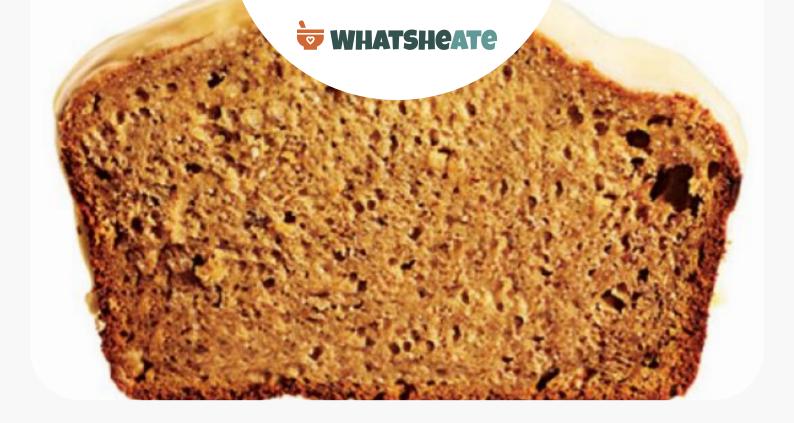

# Caramelized Banana Bread with Browned Butter Glaze



## Ingredients

|   | 0.8 teaspoon baking soda              |
|---|---------------------------------------|
|   | 3 medium banana ripe sliced           |
|   | 4 tablespoons butter divided softened |
|   | 3 tablespoons canola oil              |
|   | 0.8 cup t brown sugar dark packed     |
|   | 2 large eggs                          |
| П | 0.5 cup nonfat buttermilk fat-free    |

|           | 2 cups flour all-purpose                                                                                                                                                                |  |
|-----------|---------------------------------------------------------------------------------------------------------------------------------------------