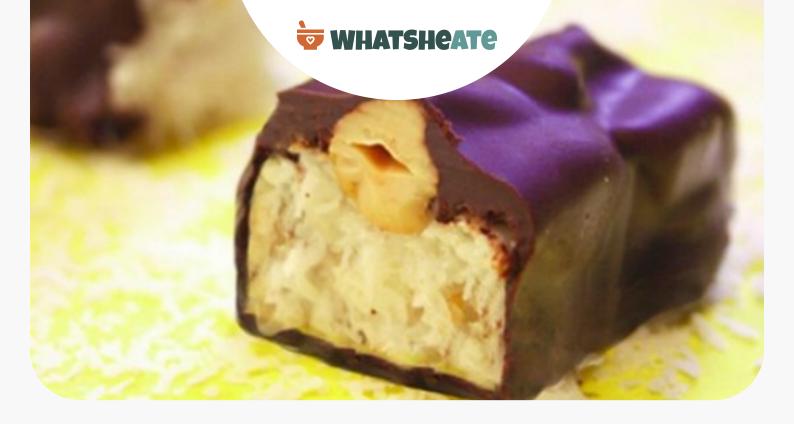

## **Cashew Joy Vegan Candy Bars**

## **Ingredients**

| 0.5 cup cashew pieces whole toasted           |
|-----------------------------------------------|
| 3 Tablespoons coconut oil melted              |
| 3 Tablespoons full fat coconut milk           |
| 12 Ounces semi-sweet chocolate finely chopped |
| 1 cup confectioner's sugar                    |
| 2.7 cups coconut or shredded unsweetened      |
| 0.5 Teaspoon vanilla extract                  |

## **Equipment**

|            | bowl                                                                                                                                                                                                                                                                                                                                                                                                                                                                                                                                                                                                                                                                                                                                                                                                                                                                                              |  |  |
|------------|---------------------------------------------------------------------------------------------------------------------------------------------------------------------------------------------------------------------------------------------------------------------------------------------------------------------------------------------------------------------------------------------------------------------------------------------------------------------------------------------------------------------------------------------------------------------------------------------------------------------------------------------------------------------------------------------------------------------------------------------------------------------------------------------------------------------------------------------------------------------------------------------------|--|--|
|            | frying pan                                                                                                                                                                                                                                                                                                                                                                                                                                                                                                                                                                                                                                                                                                                                                                                                                                                                                        |  |  |
|            | baking paper                                                                                                                                                                                                                                                                                                                                                                                                                                                                                                                                                                                                                                                                                                                                                                                                                                                                                      |  |  |
|            | whisk                                                                                                                                                                                                                                                                                                                                                                                                                                                                                                                                                                                                                                                                                                                                                                                                                                                                                             |  |  |
|            | microwave                                                                                                                                                                                                                                                                                                                                                                                                                                                                                                                                                                                                                                                                                                                                                                                                                                                                                         |  |  |
|            | spatula                                                                                                                                                                                                                                                                                                                                                                                                                                                                                                                                                                                                                                                                                                                                                                                                                                                                                           |  |  |
|            | measuring cup                                                                                                                                                                                                                                                                                                                                                                                                                                                                                                                                                                                                                                                                                                                                                                                                                                                                                     |  |  |
| Directions |                                                                                                                                                                                                                                                                                                                                                                                                                                                                                                                                                                                                                                                                                                                                                                                                                                                                                                   |  |  |
|            | In a medium bowl, whisk together the coconut milk, coconut oil, vanilla, and confectioner's sugar. Once smooth, switch over to a spatula, and stir in the shredded coconut and chopped cashews, until fully incorporated and no dry patches in the mixture remain.                                                                                                                                                                                                                                                                                                                                                                                                                                                                                                                                                                                                                                |  |  |
|            | Transfer the mix into a lightly greased 8 x 8-inch square pan, and use the bottom of a measuring cup or drinking glass to press down and smooth out the top.                                                                                                                                                                                                                                                                                                                                                                                                                                                                                                                                                                                                                                                                                                                                      |  |  |
|            | Place the whole cashews at regular intervals in even lines down the pan, pressing them in gently. Move the pan in the freezer for at least 3 hours, until chilled and firm. When you're ready to enrobe your bars, melt down your chosen chocolate in the microwave, stirring thoroughly at 30 second intervals, until smooth. Set out a silpat or piece of parchment paper, and go retrieve the frozen coconut centers. Slice into bars, and then carefully dip them into the chocolate. A few flakes of coconut may come off, but just fish them out of the pool of chocolate and continue. You may wish to store the pieces in the freezer until the moment that you're ready to dip them, if them seem particularly fragile. Tap off the excess chocolate, and place the bars on your silpat or parchment paper, and let cool until set. Store at room temperature in an air-tight container. |  |  |
|            | Nutrition Facts                                                                                                                                                                                                                                                                                                                                                                                                                                                                                                                                                                                                                                                                                                                                                                                                                                                                                   |  |  |
|            |                                                                                                                                                                                                                                                                                                                                                                                                                                                                                                                                                                                                                                                                                                                                                                                                                                                                                                   |  |  |
|            | PROTEIN 3.77% FAT 62.13% CARBS 34.1%                                                                                                                                                                                                                                                                                                                                                                                                                                                                                                                                                                                                                                                                                                                                                                                                                                                              |  |  |
| Droportios |                                                                                                                                                                                                                                                                                                                                                                                                                                                                                                                                                                                                                                                                                                                                                                                                                                                                                                   |  |  |
| -10        | Properties                                                                                                                                                                                                                                                                                                                                                                                                                                                                                                                                                                                                                                                                                                                                                                                                                                                                                        |  |  |