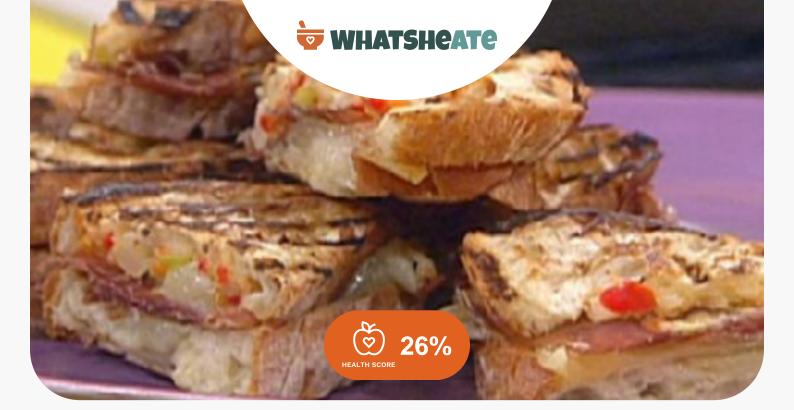

# **Charred Spanish Ham and Cheese Melts and**

## Directions

- Layer serrano and cheese in equal amounts on 4 slices of bread. Grind the hot pickled vegetables and the sweet pickle relish in food processor and pulse chop to make a relish.
  - Spread the relish evenly on sandwich tops and set into place.
  - Place olives in a foil pouch and season with thyme, lemon zest, cumin seeds and red pepper flakes.
- Drizzle with extra-virgin olive oil and seal the pouch.
- Place pouch on grill and cook a few minutes on each side to heat the olives, herb and spices.
- Preheat grill or grill pan to medium high.
- Place sandwiches on grill and weight down with heavy skillet or a brick covered in foil. Char and heat the sandwiches through, about 2 to 3 minutes on each side.
- Cut sammies in half and serve with "Hot" Olives alongside.