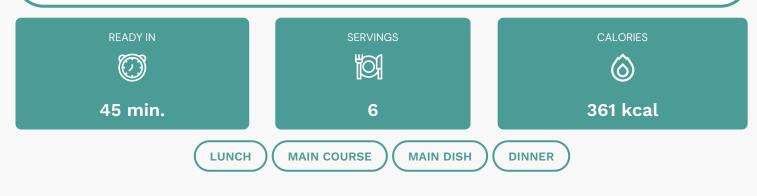

### Nutrients (% of daily need)

Calories: 361.26kcal (18.06%), Fat: 10.02g (15.41%), Saturated Fat: 4.31g (26.96%), Carbohydrates: 21.9g (7.3%), Net Carbohydrates: 21.06g (7.66%), Sugar: 3.36g (3.73%), Cholesterol: 146.41mg (48.8%), Sodium: 380.02mg (16.52%), Protein: 45.24g (90.47%), Vitamin B3: 16.58mg (82.89%), Selenium: 50.21µg (71.73%), Vitamin B6: 1.4mg (70.12%), Phosphorus: 465.19mg (46.52%), Vitamin B2: 0.43mg (25.14%), Vitamin B1: 0.35mg (23.17%), Zinc: 3.35mg (22.33%), Iron: 3.32mg (18.45%), Vitamin B12: 1.02µg (17.06%), Vitamin B5: 1.69mg (16.88%), Folate: 61.84µg (15.46%), Potassium: 527.68mg (15.08%), Magnesium: 59.18mg (14.79%), Copper: 0.29mg (14.34%), Manganese: 0.28mg (14.2%), Calcium: 103.38mg (10.34%), Vitamin A: 328.54IU (6.57%), Vitamin D: 0.97µg (6.49%), Fiber: 0.83g (3.32%), Vitamin E: 0.41mg (2.74%), Vitamin K: 2.46µg (2.34%), Vitamin C: 1.25mg (1.51%)