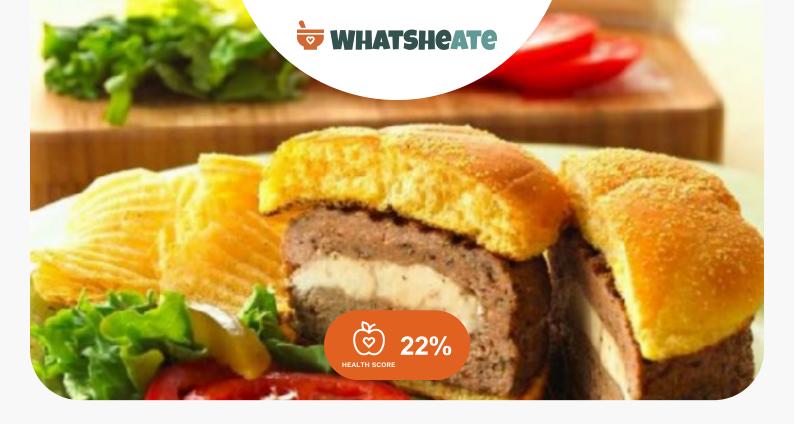

# **Chavrie Stuffed Turkey Burgers**

### **Ingredients**

| 2 eggs                                      |
|---------------------------------------------|
| 1 teaspoon garlic chopped                   |
| 4 ounces goat cheese fresh (log works best) |
| 2 pounds pd of ground turkey                |
| 6 hawaiian rolls                            |
| 1 teaspoon thyme leaves                     |