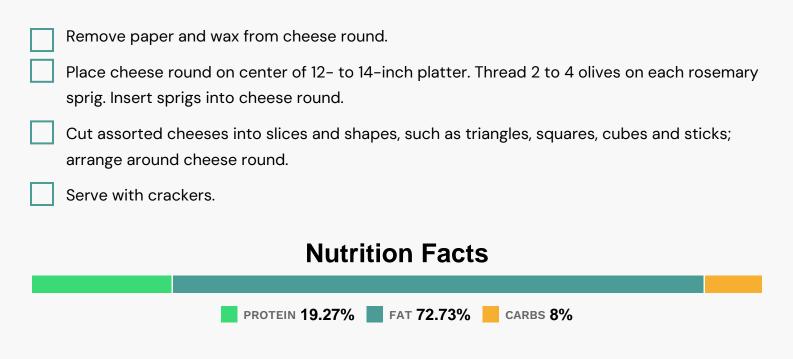

### Directions

#### Nutrients (% of daily need)

Calories: 44.73kcal (2.24%), Fat: 3.69g (5.68%), Saturated Fat: 1.66g (10.37%), Carbohydrates: 0.91g (0.3%), Net Carbohydrates: 0.59g (0.21%), Sugar: 0.22g (0.24%), Cholesterol: 7.36mg (2.45%), Sodium: 210.52mg (9.15%), Alcohol: Og (100%), Alcohol %: 0% (100%), Protein: 2.2g (4.4%), Calcium: 66.91mg (6.69%), Phosphorus: 46.53mg (4.65%), Vitamin E: 0.35mg (2.32%), Zinc: 0.32mg (2.14%), Vitamin B12: 0.13µg (2.12%), Vitamin A: 102.78IU (2.06%), Vitamin B2: 0.03mg (2.05%), Selenium: 1.31µg (1.87%), Fiber: 0.32g (1.29%)