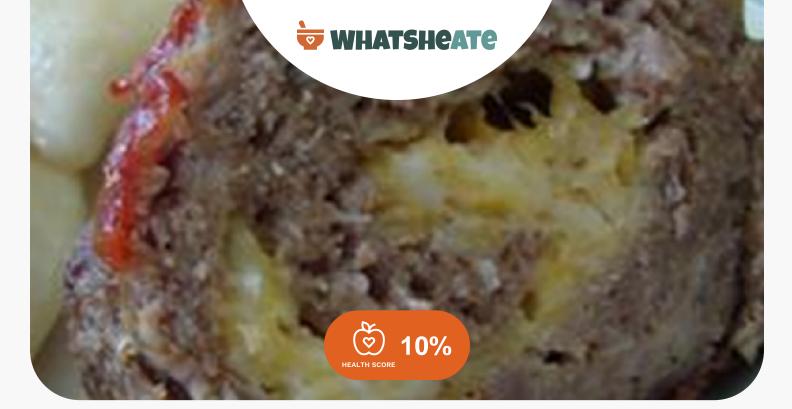

## Ingredients

- 1.5 cups breadcrumbs dry
- 1 ounce onion soup mix dry
- 2 eggs beaten
- 1 pound ground beef
- 8 servings pepper black to taste
- 1 pound ground pork
- 2 cups mozzarella cheese shredded divided
- 0.8 cup water

# Equipment

bowl

|    | oven                                                                                                                   |
|----|------------------------------------------------------------------------------------------------------------------------|
|    | loaf pan                                                                                                               |
| Di | rections                                                                                                               |
|    | Preheat oven to 350 degrees F (175 degrees C).                                                                         |
|    | In a large bowl combine the beef, pork, soup mix, eggs, bread crumbs, pepper and water. Stir in 1/2 cup of the cheese. |
|    | Mix well and spread half of mixture into a 9x5 inch loaf pan.                                                          |
|    | Spread remaining 1 1/2 cups cheese over meat loaf mixture. Top with remaining half of meat loaf mixture.               |
|    | Bake in preheated oven for 60 minutes.                                                                                 |
|    | Let cool 10 to 15 minutes before serving.                                                                              |
|    |                                                                                                                        |