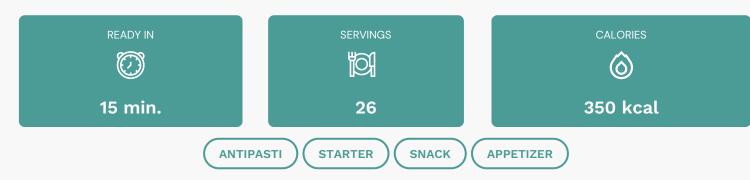

## **Equipment**

bowl

|            | aluminum foil                                                                                            |  |
|------------|----------------------------------------------------------------------------------------------------------|--|
| r          | microwave                                                                                                |  |
| Directions |                                                                                                          |  |
|            | n large microwavable bowl, mix cereal, pretzels and crackers.                                            |  |
|            | n small microwavable bowl, microwave butter uncovered on High about 30 seconds or until melted.          |  |
|            | Pour over cereal mixture; stir until evenly coated. Stir in dressing mix and cheese until evenly coated. |  |
|            | Microwave uncovered on High 3 minutes, stirring after each minute.                                       |  |
|            | Spread on waxed paper or foil to cool. Store in airtight container.                                      |  |
|            | Nutrition Facts                                                                                          |  |
|            |                                                                                                          |  |
|            | PROTEIN 11.86% FAT 15.18% CARBS 72.96%                                                                   |  |

### Nutrients (% of daily need)

Calories: 349.55kcal (17.48%), Fat: 6.63g (10.19%), Saturated Fat: 2.25g (14.06%), Carbohydrates: 71.65g (23.88%), Net Carbohydrates: 61.09g (22.21%), Sugar: 8.81g (9.79%), Cholesterol: 10.37mg (3.46%), Sodium: 698.51mg (30.37%), Alcohol: Og (100%), Alcohol %: O% (100%), Protein: 11.64g (23.28%), Vitamin D: 69.74µg (464.93%), Folate: 704.84µg (176.21%), Iron: 25.26mg (140.35%), Zinc: 9.58mg (63.89%), Vitamin B2: 0.8mg (46.88%), Vitamin B12: 2.73µg (45.56%), Vitamin B1: 0.67mg (44.7%), Vitamin B3: 8.89mg (44.45%), Vitamin B6: 0.88mg (44.07%), Fiber: 10.56g (42.24%), Phosphorus: 317.89mg (31.79%), Calcium: 254.01mg (25.4%), Vitamin A: 1032.48IU (20.65%), Magnesium: 73.69mg (18.42%), Vitamin C: 10.52mg (12.76%), Potassium: 314.42mg (8.98%), Selenium: 3.28µg (4.68%), Manganese: 0.03mg (1.65%)