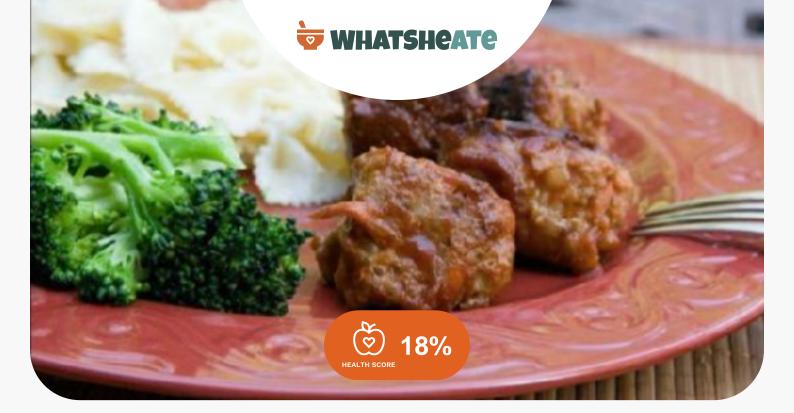

Heat up about a tablespoon of oil in a large skillet on medium high heat. When the oil is heated up, drop your balls into the pan.Cook for about 5 to 10 minutes, flipping to all sides, until they are cooked through. Once they are cooked up, drain any leftover oil and add in your bbq sauce.

Heat and serve.