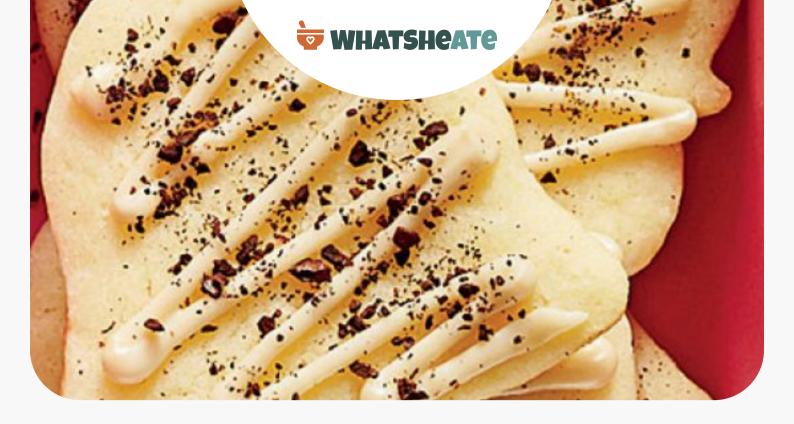

# **Chicory Coffee Glaze**

BEVERAGE

DRINK

# Directions Stir together powdered sugar, brewed coffee, whipping cream, and kosher salt until smooth. Stir in up to 2 tsp. water, 1 tsp. at a time, until desired consistency. Garnish, if desired. Nutrition Facts