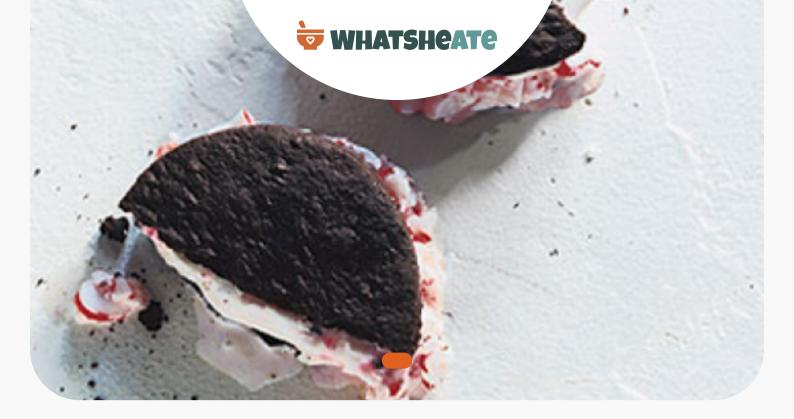

# Chocolate and Peppermint Candy Ice Cream Sandwiches

**Dairy Free** 

DESSERT

# Ingredients

- 16 chocolate wafers such as nabisco famous
- 0.3 lb peppermint candies hard crushed finely
- 0.3 teaspoon peppermint extract pure
- 1 pint whipped cream softened

# Directions Stir together ice cream (reserve pint container), extract, and 1/2 cup crushed candy in a bowl until combined. Transfer mixture to pint container and freeze until just firm enough to scoop, about 1 hour. Working very quickly, scoop ice cream onto flat sides of 8 wafers (1 scoop per wafer), then top with remaining 8 wafers, flat sides down. Wrap each sandwich individually with plastic wrap and freeze until firm, about 1 hour. Unwrap sandwiches and roll edges in remaining 1/2 cup crushed candy. Rewrap and freeze until firm, about 1 hour. Ice cream sandwiches keep 3 days. Nutrition Facts