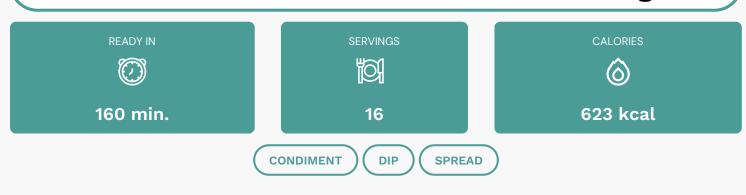

16 servings chocolate chips

|    | 1 cup creamy peanut butter                                                                                                                                                       |
|----|----------------------------------------------------------------------------------------------------------------------------------------------------------------------------------|
|    | 1 eggs                                                                                                                                                                           |
|    | 2 eggs                                                                                                                                                                           |
|    | 1 cup flour all-purpose                                                                                                                                                          |
|    | 2 cups flour all-purpose                                                                                                                                                         |
|    | 0.5 cup granulated sugar                                                                                                                                                         |
|    | 1.3 cups granulated sugar                                                                                                                                                        |
|    | 0.3 cup milk                                                                                                                                                                     |
|    | 0.8 cup milk                                                                                                                                                                     |
|    | 16 servings peanuts                                                                                                                                                              |
|    | 4 cups powdered sugar                                                                                                                                                            |
|    | 0.3 teaspoon salt                                                                                                                                                                |
|    | 0.5 teaspoon salt                                                                                                                                                                |
|    | 0.3 cup cream sour                                                                                                                                                               |
|    | 0.5 cup cream sour                                                                                                                                                               |
|    | 0.5 teaspoon vanilla                                                                                                                                                             |
|    | 1 teaspoon vanilla                                                                                                                                                               |
| Eq | uipment                                                                                                                                                                          |
| Ш  | bowl                                                                                                                                                                             |
| Ш  | frying pan                                                                                                                                                                       |
|    | oven                                                                                                                                                                             |
|    | wire rack                                                                                                                                                                        |
|    | hand mixer                                                                                                                                                                       |
|    | toothpicks                                                                                                                                                                       |
| Di | rections                                                                                                                                                                         |
|    | Heat oven to 350F. Grease and flour three 8- or 9-inch round cake pans. In medium bowl, beat 1/2 cup butter and 1 1/4 cups granulated sugar with electric mixer on medium speed, |