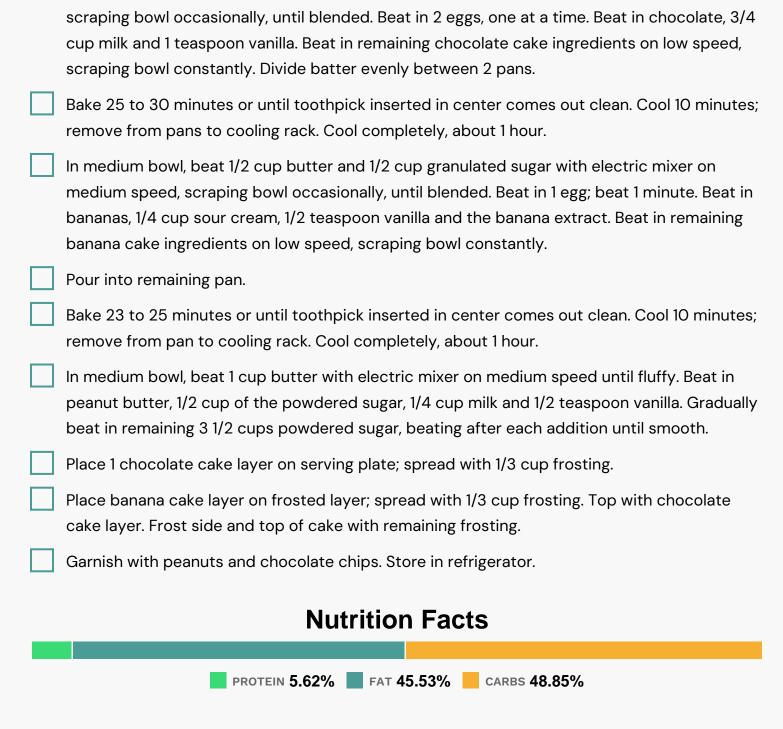

16 servings chocolate chips

|    | 1 cup creamy peanut butter                                                                                                                                                       |
|----|----------------------------------------------------------------------------------------------------------------------------------------------------------------------------------|
|    | 1 eggs                                                                                                                                                                           |
|    | 2 eggs                                                                                                                                                                           |
|    | 1 cup flour all-purpose                                                                                                                                                          |
|    | 2 cups flour all-purpose                                                                                                                                                         |
|    | 0.5 cup granulated sugar                                                                                                                                                         |
|    | 1.3 cups granulated sugar                                                                                                                                                        |
|    | 0.3 cup milk                                                                                                                                                                     |
|    | 0.8 cup milk                                                                                                                                                                     |
|    | 16 servings peanuts                                                                                                                                                              |
|    | 4 cups powdered sugar                                                                                                                                                            |
|    | 0.3 teaspoon salt                                                                                                                                                                |
|    | 0.5 teaspoon salt                                                                                                                                                                |
|    | 0.3 cup cream sour                                                                                                                                                               |
|    | 0.5 cup cream sour                                                                                                                                                               |
|    | 0.5 teaspoon vanilla                                                                                                                                                             |
|    | 1 teaspoon vanilla                                                                                                                                                               |
| Eq | uipment                                                                                                                                                                          |
| Ш  | bowl                                                                                                                                                                             |
| Ш  | frying pan                                                                                                                                                                       |
|    | oven                                                                                                                                                                             |
|    | wire rack                                                                                                                                                                        |
|    | hand mixer                                                                                                                                                                       |
|    | toothpicks                                                                                                                                                                       |
| Di | rections                                                                                                                                                                         |
|    | Heat oven to 350F. Grease and flour three 8- or 9-inch round cake pans. In medium bowl, beat 1/2 cup butter and 1 1/4 cups granulated sugar with electric mixer on medium speed, |

#### Nutrients (% of daily need)

Calories: 622.54kcal (31.13%), Fat: 32.62g (50.19%), Saturated Fat: 8.83g (55.2%), Carbohydrates: 78.74g (26.25%), Net Carbohydrates: 76.18g (27.7%), Sugar: 55.58g (61.76%), Cholesterol: 38.88mg (12.96%), Sodium: 518.45mg (22.54%), Alcohol: 0.13g (100%), Alcohol %: 0.1% (100%), Caffeine: 4.25mg (1.42%), Protein: 9.07g (18.14%),