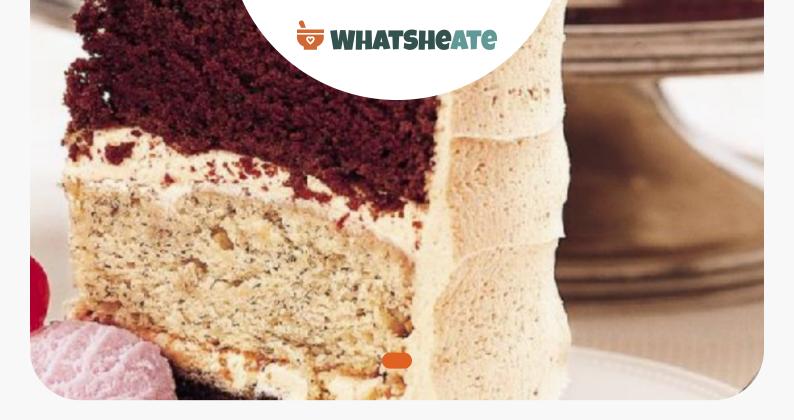

# **Chocolate-Banana-Peanut Butter Delight**



## Ingredients

| 3 oz bakers chocolate unsweetened        |
|------------------------------------------|
| O.5 teaspoon double-acting baking powder |
| 0.5 teaspoon baking soda                 |
| 1 teaspoon baking soda                   |
| 0.5 teaspoon banana extract              |
| 0.8 cup banana ripe mashed ()            |
| 0.5 cup butter softened                  |
| 1 cup butter softened                    |
|                                          |

16 servings chocolate chips

|    | 1 cup creamy peanut butter                                                                                                                                                       |
|----|--------------------------------------------------------------