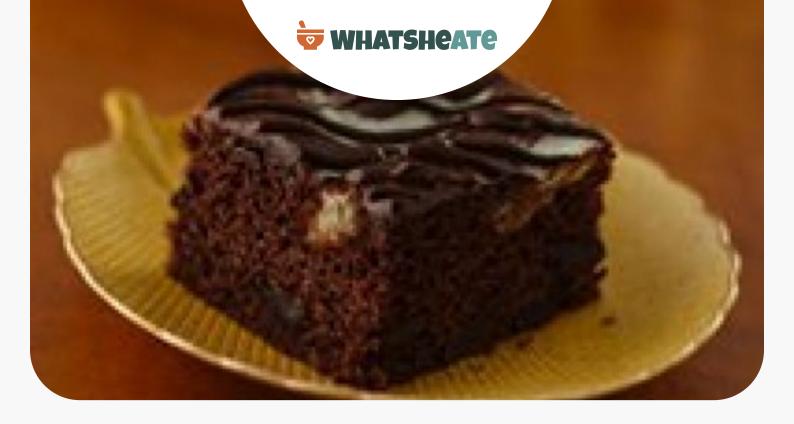

## **Chocolate Cream Cheese Bars**

ANTIPASTI

STARTER

SNACK

**APPETIZER** 

### **Equipment**

frying pan

|                 | oven                                                                                                                                                                          |  |  |  |  |  |  |
|-----------------|-------------------------------------------------------------------------------------------------------------------------------------------------------------------------------|--|--|--|--|--|--|
|                 | knife                                                                                                                                                                         |  |  |  |  |  |  |
|                 | ziploc bags                                                                                                                                                                   |  |  |  |  |  |  |
|                 | microwave                                                                                                                                                                     |  |  |  |  |  |  |
| Diı             | rections                                                                                                                                                                      |  |  |  |  |  |  |
|                 | Make cookie dough as directed on package.                                                                                                                                     |  |  |  |  |  |  |
|                 | Spread into ungreased 9-inch square pan.                                                                                                                                      |  |  |  |  |  |  |
|                 | Beat cream cheese and sugar until smooth; drop about 9 spoonfuls on top of dough in pan. Pull knife through filling and batter in wide curves to swirl.                       |  |  |  |  |  |  |
|                 | Bake at 350°F 23 to 25 minutes. Cool about 30 minutes.                                                                                                                        |  |  |  |  |  |  |
|                 | Mix chocolate chips and oil in resealable freezer plastic bag; seal. Microwave chocolate on High, 30 to 45 seconds, squeezing chocolate in bag every 15 seconds until smooth. |  |  |  |  |  |  |
|                 | Cut 1/4-inch tip from corner of bag; drizzle chocolate over bars.                                                                                                             |  |  |  |  |  |  |
| Nutrition Facts |                                                                                                                                                                               |  |  |  |  |  |  |
|                 | PROTEIN 3.75% FAT 36.86% CARBS 59.39%                                                                                                                                         |  |  |  |  |  |  |