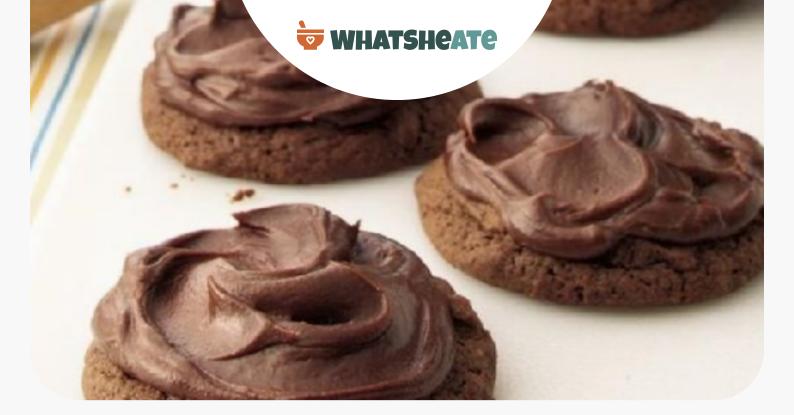

On cookie sheet, drop dough by rounded tablespoonfuls about 2 inches apart.

Bake 8 to 10 minutes or until almost no indentation remains when touched in center. Immediately remove from cookie sheet to cooling rack. Cool completely, about 30 minutes.

In 2-quart saucepan, melt 2 ounces chocolate and 2 tablespoons butter over low heat, stirring occasionally; remove from heat. Stir in powdered sugar and hot water until smooth. (If frosting is too thick, add more water, 1 teaspoon at a time. If frosting is too thin, add more powdered sugar, 1 tablespoon at a time.)

Spread over cookies.