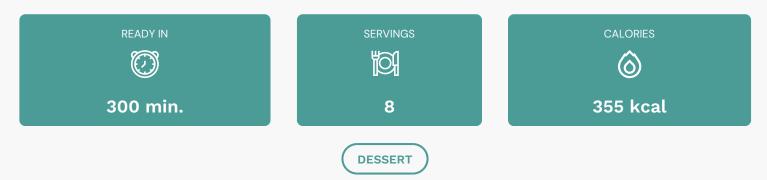

#### Nutrients (% of daily need)

Calories: 355.02kcal (17.75%), Fat: 28.84g (44.38%), Saturated Fat: 16.81g (105.08%), Carbohydrates: 18.97g (6.32%), Net Carbohydrates: 17.03g (6.19%), Sugar: 14.63g (16.26%), Cholesterol: 192.13mg (64.04%), Sodium: 31.25mg (1.36%), Alcohol: Og (100%), Alcohol %: O% (100%), Caffeine: 19.81mg (6.6%), Protein: 5.76g (11.53%), Vitamin A: 869.54IU (17.39%), Manganese: 0.35mg (17.34%), Phosphorus: 168.88mg (16.89%), Selenium: 10.95µg (15.65%), Copper: 0.3mg (15.17%), Magnesium: 48.39mg (12.1%), Vitamin B2: 0.2mg (11.75%), Vitamin D: 1.68µg (11.22%), Iron: 1.86mg (10.35%), Calcium: 102.39mg (10.24%), Vitamin B12: 0.54µg (8.93%), Fiber: 1.94g (7.77%), Zinc: 1.15mg (7.67%), Vitamin B5: 0.68mg (6.84%), Potassium: 237.62mg (6.79%), Vitamin E: 0.89mg (5.92%), Folate: 20.39µg (5.1%), Vitamin B6: 0.09mg (4.39%), Vitamin B1: 0.06mg (3.81%), Vitamin K: 3.28µg (3.12%), Vitamin B3: 0.26mg (1.3%)