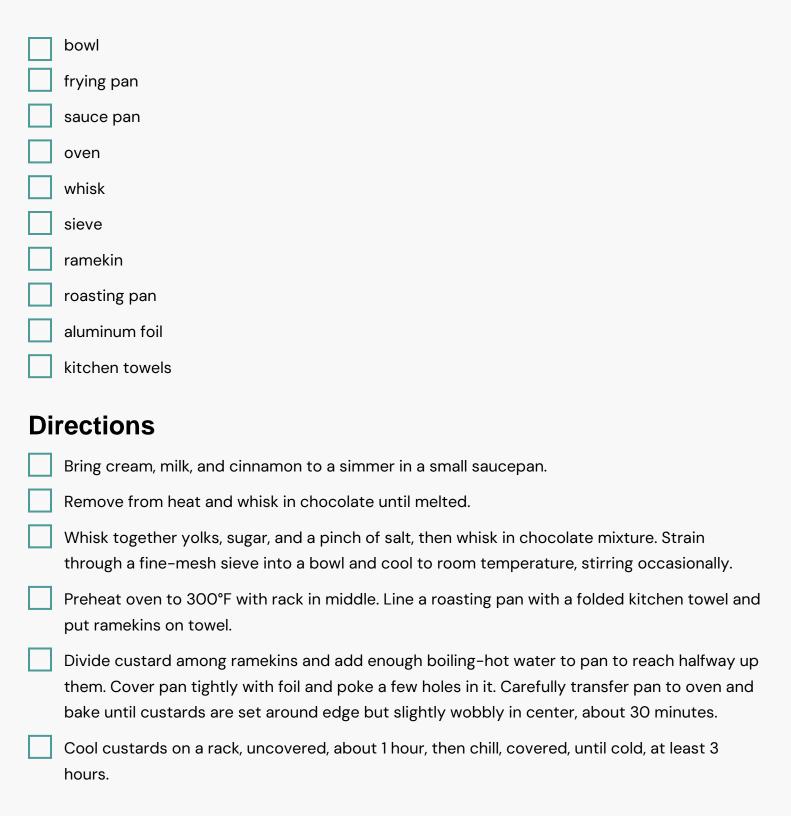

## Ingredients

- 6.5 ounces bittersweet chocolate orange-flavored finely chopped
- 0.8 teaspoon cinnamon
- 6 large egg yolk
- 1.3 cups cup heavy whipping cream
  - 2 tablespoons sugar
- 8 servings whipped cream
- 1 cup milk whole

## Equipment