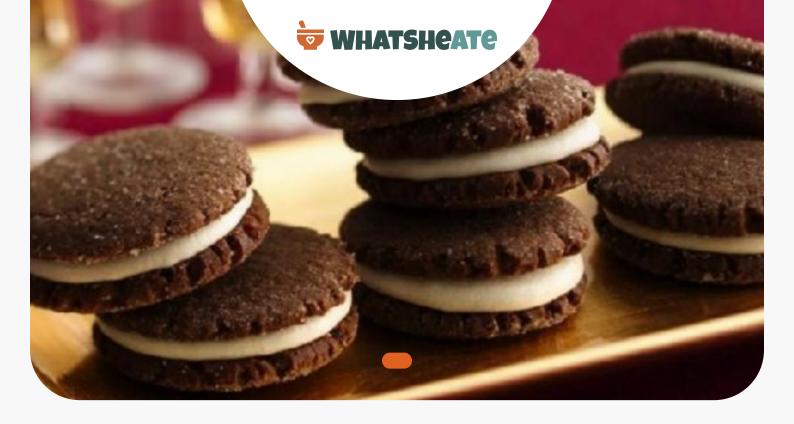

# **Chocolate-Stuffed Gingerbread Cookies**

airy Free

DESSERT

# Directions Heat oven to 375°F. Make cookie dough as directed on pouch. Shape dough into 20 (11/2-inch) balls. Break candy bars into individual rectangles. Press 1 rectangle into center of each cookie, making sure to form dough around chocolate to enclose; reshape into balls. Reserve remaining rectangles for another use. Roll balls in sugar. Place 2 inches apart on ungreased cookie sheet. Bake 8 to 10 minutes or until edges are set. Cool on cookie sheet 2 minutes; remove from cookie sheet to cooling rack. Cool completely, about 1 hour. Store covered in airtight container at room temperature. Nutrition Facts