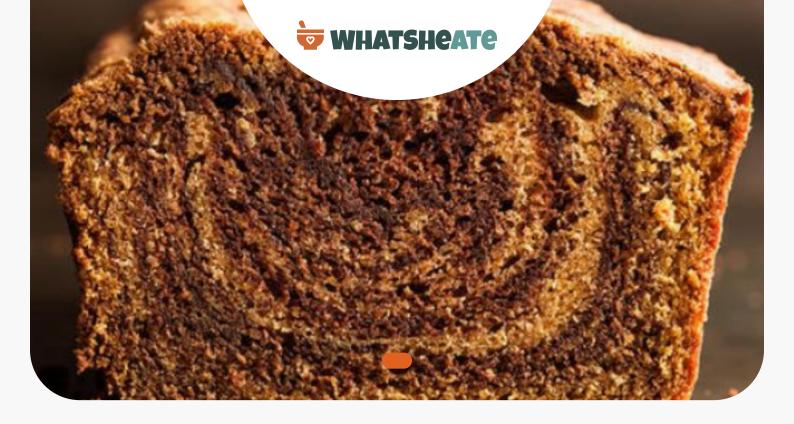

## **Chocolate Swirl Pumpkin Bread**



## Ingredients

| 1 teaspoon baking soda                       |
|----------------------------------------------|
| 8 servings butter for coating the pan        |
| 1 cup pumpkin puree canned (not pie filling) |
| 2 large eggs                                 |
| 1.8 cups flour all-purpose                   |
| 1.5 cups granulated sugar                    |
| 1 teaspoon ground cinnamon                   |
| 0.5 teaspoon nutmed freshly grated           |

0.5 teaspoon double-acting baking powder

|     | 0.5 teaspoon salt fine