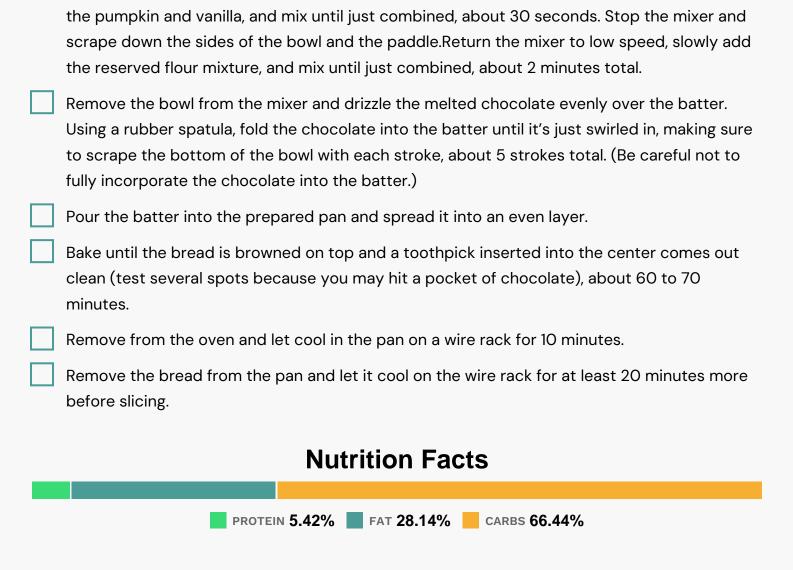

## Nutrients (% of daily need)

Calories: 396.53kcal (19.83%), Fat: 12.56g (19.33%), Saturated Fat: 5.84g (36.5%), Carbohydrates: 66.75g (22.25%), Net Carbohydrates: 64.12g (23.32%), Sugar: 42.57g (47.3%), Cholesterol: 57.89mg (19.3%), Sodium: 362.15mg (15.75%), Alcohol: 0.17g (100%), Alcohol %: 0.16% (100%), Caffeine: 9.14mg (3.05%), Protein: 5.45g (10.89%), Vitamin A: 4964.8IU (99.3%), Manganese: 0.43mg (21.34%), Selenium: 14.41µg (20.58%), Vitamin B1: 0.23mg (15.41%), Folate: 59.85µg (14.96%), Iron: 2.66mg (14.77%), Vitamin B2: 0.22mg (13.14%), Copper: 0.22mg (10.95%), Vitamin K: 11.22µg (10.69%), Fiber: 2.64g (10.54%), Phosphorus: 99.77mg (9.98%), Vitamin B3: 1.83mg (9.17%), Magnesium: 33.88mg (8.47%), Vitamin E: 0.88mg (5.86%), Potassium: 174.16mg (4.98%), Vitamin B5: 0.47mg (4.72%), Zinc: 0.7mg (4.69%), Calcium: 44.8mg (4.48%), Vitamin B6: 0.05mg (2.75%), Vitamin B12: 0.14µg (2.31%), Vitamin D: 0.25µg (1.67%), Vitamin C: 1.3mg (1.58%)