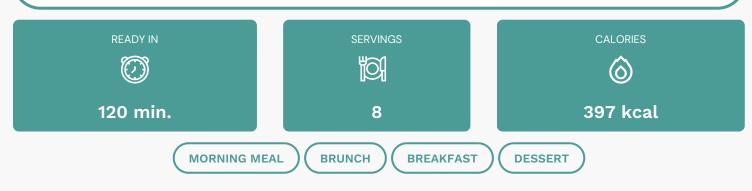

## Nutrients (% of daily need)

Calories: 396.53kcal (19.83%), Fat: 12.56g (19.33%), Saturated Fat: 5.84g (36.5%), Carbohydrates: 66.75g (22.25%), Net Carbohydrates: 64.12g (23.32%), Sugar: 42.57g (47.3%), Cholesterol: 57.89mg (19.3%), Sodium: 362.15mg (15.75%), Alcohol: 0.17g (100%), Alcohol %: 0.16% (100%), Caffeine: 9.14mg (3.05%), Protein: 5.45g (10.89%), Vitamin A: 4964.8IU (99.3%), Manganese: 0.43mg (21.34%), Selenium: 14.41µg (20.58%), Vitamin B1: 0.23mg (15.41%), Folate: 59.85µg (14.96%), Iron: 2.66mg (14.77%), Vitamin B2: 0.22mg (13.14%), Copper: 0.22mg (10.95%), Vitamin K: 11.22µg (10.69%), Fiber: 2.64g (10.54%), Phosphorus: 99.77mg (9.98%), Vitamin B3: 1.83mg (9.17%), Magnesium: 33.88mg (8.47%), Vitamin E: 0.88mg (5.86%), Potassium: 174.16mg (4.98%), Vitamin B5: 0.47mg (4.72%), Zinc: 0.7mg (4.69%), Calcium: 44.8mg (4.48%), Vitamin B6: 0.05mg (2.75%), Vitamin B12: 0.14µg (2.31%), Vitamin D: 0.25µg (1.67%), Vitamin C: 1.3mg (1.58%)