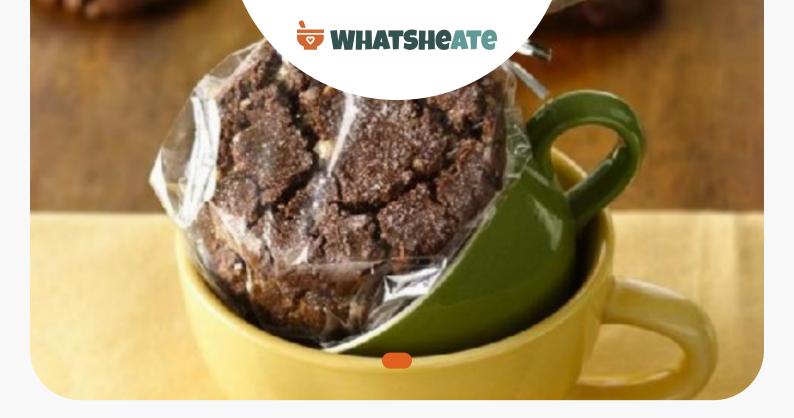

# **Chocolate Toffee Crinkle Cookies**

Dairy Free



### Ingredients

- 8 oz baker's chocolate chopped
- 0.3 cup butter
- 1.3 cups flour all-purpose
- 0.3 cup cocoa powder unsweetened
  - 0.5 teaspoon baking soda
- 0.3 teaspoon salt
- 1 cup sugar
  - 2 eggs



## Equipment

bowl
baking sheet
sauce pan
baking paper
oven

#### hand mixer

### Directions

- In 1-quart saucepan, heat chocolate and butter over medium-low heat, stirring frequently, until chocolate is melted and mixture is smooth; cool.
  - Heat oven to 350°F. Grease or line cookie sheets with cooking parchment paper. In medium bowl, stir together flour, cocoa, baking soda and salt; set aside. In large bowl, beat 1 cup sugar, the eggs and vanilla with electric mixer on medium speed 2 minutes or until well blended.
- Add cooled