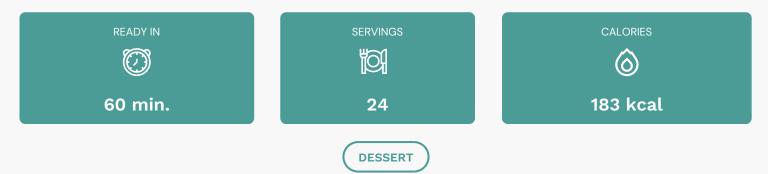

#### Nutrients (% of daily need)

Calories: 182.74kcal (9.14%), Fat: 10.51g (16.16%), Saturated Fat: 5.59g (34.95%), Carbohydrates: 23.29g (7.76%), Net Carbohydrates: 21.21g (7.71%), Sugar: 14.97g (16.63%), Cholesterol: 23.47mg (7.82%), Sodium: 89.98mg (3.91%), Alcohol: 0.06g (100%), Alcohol %: 0.18% (100%), Caffeine: 9.62mg (3.21%), Protein: 2.65g (5.3%), Manganese: 0.47mg (23.73%), Copper: 0.35mg (17.63%), Iron: 2.14mg (11.9%), Magnesium: 37.71mg (9.43%), Fiber: 2.08g (8.3%), Zinc: 1.08mg (7.18%), Selenium: 4.36µg (6.22%), Phosphorus: 62.24mg (6.22%), Vitamin B1: 0.07mg (4.54%), Vitamin A: 213.24IU (4.26%), Folate: 16.78µg (4.2%), Vitamin B2: 0.07mg (4.1%), Potassium: 110.32mg (3.15%), Vitamin B3: 0.54mg (2.69%), Calcium: 17.76mg (1.78%), Vitamin E: 0.24mg (1.62%), Vitamin K: 1.23µg (1.18%), Vitamin B5: 0.12mg (1.18%)