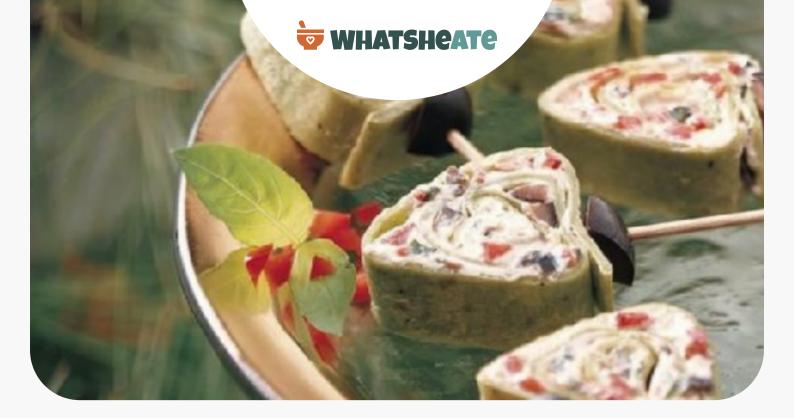

# **Christmas Tree Bites**

### Ingredients

- 8 oz cream cheese softened
- 0.5 cup roasted peppers red drained chopped (from 7.25-oz jar)
- 0.3 cup olives ripe chopped
- 0.3 cup basil fresh chopped
- 0.3 cup parmesan shredded
  - 4 10-inch spinach flavor flour wraps (8 to es in diameter)
  - 1 serving oz. bacon into pieces ripe

## Equipment

|            | bowl                                                                                                                                                             |
|------------|------------------------------------------------------------------------------------------------------------------------------------------------------------------|
|            | plastic wrap                                                                                                                                                     |
|            | toothpicks                                                                                                                                                       |
|            |                                                                                                                                                                  |
| Directions |                                                                                                                                                                  |
|            | In medium bowl, mix all ingredients except tortillas and olive pieces. Divide mixture among tortillas, spreading to edges of tortillas.                          |
|            | Roll up tightly. Press each tortilla roll into triangle shape, using fingers. Wrap in plastic wrap.<br>Refrigerate at least 2 hours but no longer than 24 hours. |
|            | To serve, cut rolls into 1/2-inch slices.                                                                                                                        |
|            | Place olive piece at bottom of each triangle to look like tree trunk; secure with toothpick.                                                                     |
|            |                                                                                                                                                                  |