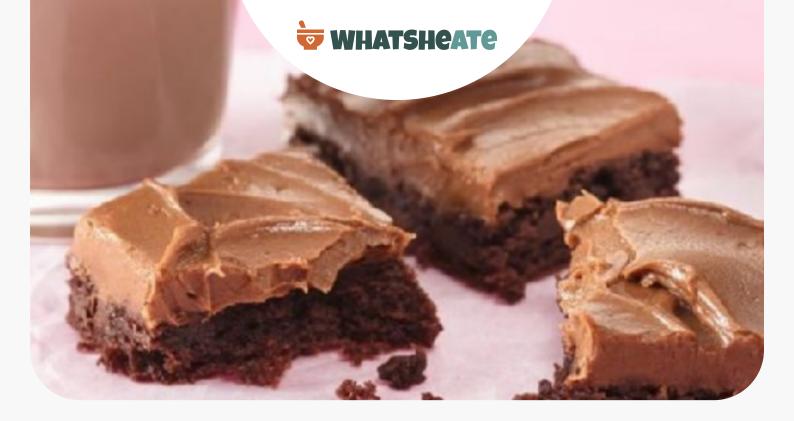

## **Cinnamon-Mocha Fudge Bars**

DESSERT

3 cups powdered sugar

|                                                                                                | 0.3 cup cocoa powder unsweetened                                                            |  |
|------------------------------------------------------------------------------------------------|---------------------------------------------------------------------------------------------|--|
|                                                                                                | 0.5 cup butter softened                                                                     |  |
|                                                                                                | 0.5 teaspoon vanilla                                                                        |  |
|                                                                                                |                                                                                             |  |
| Equipment                                                                                      |                                                                                             |  |
|                                                                                                | bowl                                                                                        |  |
|                                                                                                | frying pan                                                                                  |  |
|                                                                                                | oven                                                                                        |  |
| <b>.</b>                                                                                       | <b></b>                                                                                     |  |
| Dii                                                                                            | rections                                                                                    |  |
|                                                                                                | Heat oven to 350°F. Spray bottom of 13x9-inch pan with cooking spray.                       |  |
|                                                                                                | In large bowl, dissolve 1 teaspoon instant coffee in 2 tablespoons hot water.               |  |
|                                                                                                | Add remaining Bar ingredients; stir until soft dough forms.                                 |  |
|                                                                                                | Spread in pan.                                                                              |  |
|                                                                                                | Bake 15 minutes; cool completely, about 10 minutes.                                         |  |
|                                                                                                | In large bowl, dissolve 2 teaspoons instant coffee in 1/4 cup hot water.                    |  |
|                                                                                                | Add remaining Frosting ingredients; stir until smooth.                                      |  |
|                                                                                                | Spread over bars. Refrigerate 30 minutes or until set. For bars, cut into 9 rows by 4 rows. |  |
|                                                                                                |                                                                                             |  |
| Nutrition Facts                                                                                |                                                                                             |  |
|                                                                                                |                                                                                             |  |
|                                                                                                | PROTEIN 2.47% FAT 33.48% CARBS 64.05%                                                       |  |
| Properties                                                                                     |                                                                                             |  |
| Glycemic Index:1.53, Glycemic Load:0, Inflammation Score:-1, Nutrition Score:0.71043478082056% |                                                                                             |  |
| Flovenside                                                                                     |                                                                                             |  |