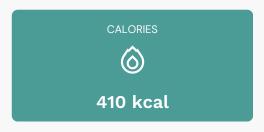

## **Nutrients** (% of daily need)

Calories: 410.48kcal (20.52%), Fat: 32.86g (50.56%), Saturated Fat: 20.91g (130.71%), Carbohydrates: 25.13g (8.38%), Net Carbohydrates: 24.03g (8.74%), Sugar: 19g (21.12%), Cholesterol: 174.69mg (58.23%), Sodium: 121.21mg (5.27%), Alcohol: 0.31g (100%), Alcohol %: 0.27% (100%), Protein: 4.96g (9.91%), Vitamin A: 1123.93IU (22.48%), Vitamin B2: 0.25mg (14.94%), Selenium: 10.02µg (14.32%), Phosphorus: 129.65mg (12.96%), Calcium: 108.07mg (10.81%), Vitamin D: 1.17µg (7.82%), Vitamin E: 0.92mg (6.1%), Vitamin B12: 0.36µg (6.02%), Manganese: 0.12mg