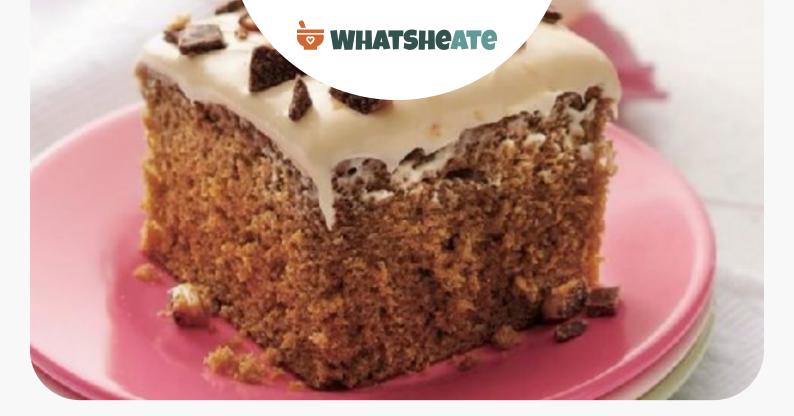

# **Coffee-Toffee Cake with Caramel Frosting**

In medium bowl, mix frosting and caramel topping. Frost cake with frosting mixture.

Sprinkle with toffee candy. Store loosely covered.