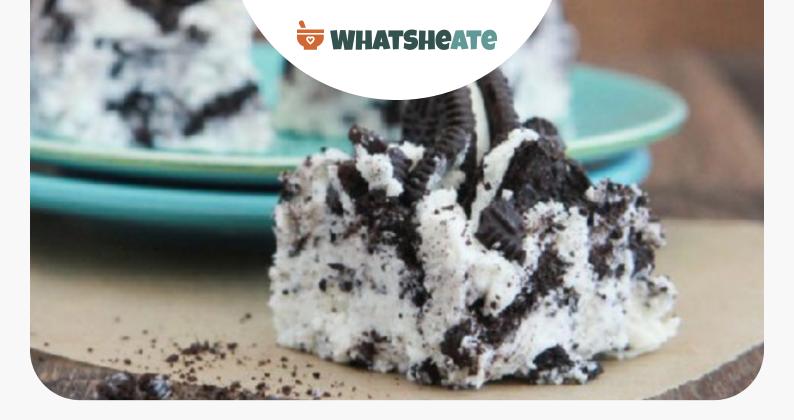

## **Cookies and Cream Fudge**

DESSERT

### **Ingredients**

|  | 12 oz peppermint candies white (2 cups) |
|--|-----------------------------------------|
|--|-----------------------------------------|

16 oz cream cheese frosting

1.5 cups crème-filled chocolate sandwich cookies crushed (18 cookies)

# Directions

| Spray 9-inch square pan with baking spray with flour. In large microwavable bowl, microwave     |
|-------------------------------------------------------------------------------------------------|
| white chips uncovered on High in 30-second increments, stirring after each, until melted and    |
| smooth. Stir in frosting and 1 cup of the crushed cookies.                                      |
| Spread in pan.                                                                                  |
| Press remaining 1/2 cup crushed cookies in top of fudge. Cover; refrigerate until firm, about 1 |
| hour.                                                                                           |
| Cut into 4 rows by 4 rows.                                                                      |