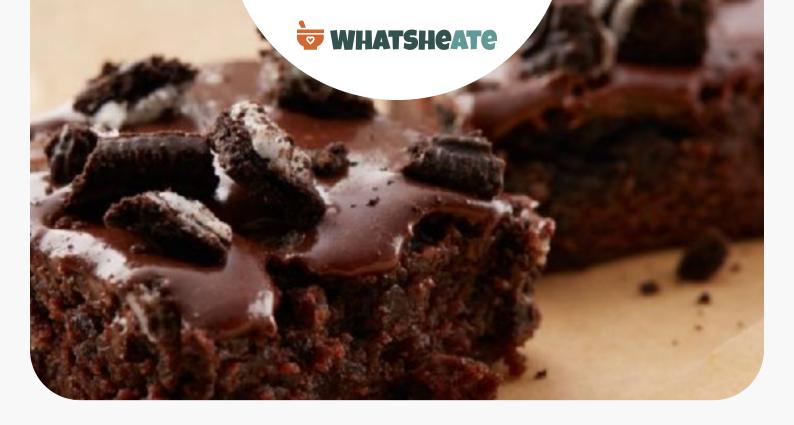

# **Cookies and Creme Brownies**

DESSERT

## **Equipment**

|            | bowl                                                                                                                                                                                                                                                                |  |  |
|------------|---------------------------------------------------------------------------------------------------------------------------------------------------------------------------------------------------------------------------------------------------------------------|--|--|
|            | frying pan                                                                                                                                                                                                                                                          |  |  |
|            | oven                                                                                                                                                                                                                                                                |  |  |
|            | toothpicks                                                                                                                                                                                                                                                          |  |  |
|            | microwave                                                                                                                                                                                                                                                           |  |  |
| Directions |                                                                                                                                                                                                                                                                     |  |  |
|            | Heat oven to 350F. Grease bottom only of rectangular pan, 13x9x2 inches, or spray with cooking spray.                                                                                                                                                               |  |  |
|            | Stir brownie mix, water, oil and eggs in medium bowl until well blended. Stir in 1 cup crushed cookies.                                                                                                                                                             |  |  |
|            | Spread in pan.                                                                                                                                                                                                                                                      |  |  |
|            | Bake 24 to 26 minutes or until toothpick inserted 2 inches from side of pan comes out clean or almost clean. Cool completely, about 1 hour. In small microwavable bowl, microwave frosting uncovered on High about 10 to 15 seconds or until drizzling consistency. |  |  |
|            | Drizzle frosting over brownies.                                                                                                                                                                                                                                     |  |  |
|            | Sprinkle with 2/3 cup chopped cookies. For 20 brownies, cut into 5 rows by 4 rows.                                                                                                                                                                                  |  |  |
|            | Nutrition Facts                                                                                                                                                                                                                                                     |  |  |
|            | PROTEIN 4.36% FAT 34.63% CARBS 61.01%                                                                                                                                                                                                                               |  |  |
|            | FROTEIN 4.30/0 FAT 34.03/0 CARDS 01.01/0                                                                                                                                                                                                                            |  |  |