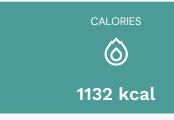

### Nutrients (% of daily need)

Calories: 1132.4kcal (56.62%), Fat: 63.15g (97.15%), Saturated Fat: 20.87g (130.41%), Carbohydrates: 23.53g (7.84%), Net Carbohydrates: 20.2g (7.35%), Sugar: 5.51g (6.12%), Cholesterol: 310.97mg (103.66%), Sodium: 1650.62mg (71.77%), Alcohol: 29.99g (100%), Alcohol %: 3.71% (100%), Protein: 65.63g (131.27%), Vitamin B3: 29.54mg (147.69%), Selenium: 63.02µg (90.03%), Vitamin A: 4201.23IU (84.02%), Vitamin B2: 1.37mg (80.46%), Phosphorus: 758.82mg (75.88%), Vitamin B6: 1.42mg (71.21%), Vitamin K: 71.51µg (68.1%), Vitamin B12: 3.85µg (64.09%), Vitamin B5: 6.36mg (63.6%), Copper: 0.89mg (44.29%), Iron: 7.75mg (43.08%), Folate: 162.57µg (40.64%), Potassium: 1404.65mg (40.13%), Zinc: 5.46mg (36.4%), Vitamin C: 26.17mg (31.72%), Vitamin B1: 0.44mg (29.66%), Manganese: 0.59mg (29.59%), Magnesium: 102.51mg (25.63%), Fiber: 3.33g (13.3%), Calcium: 98.96mg (9.9%), Vitamin E: 0.72mg (4.83%), Vitamin D: 0.52µg (3.46%)