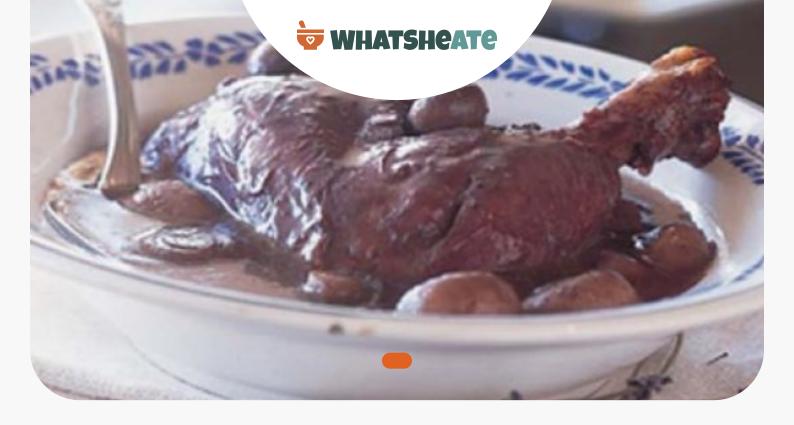

# Coq au Vin

READY IN

45 min.





LUNCH

MAIN COURSE

MAIN DISH

DINNER

## Ingredients

2 large leek

| 1 bacon cut into 1-inch pieces                              |
|-------------------------------------------------------------|
| 4 bay leaves                                                |
| O.8 teaspoon pepper black divided                           |
| O.5 cup calvados (apple brandy)                             |
| 750 milliliter wine dry red hearty (Pinot Noir or Burgundy) |
| 4 cups fat-skimmed beef broth fat-free divided              |
| 3 tablespoons flour all-purpose                             |
| 2 garlic clove halved                                       |

| ve white portion of leek<br>s.                    |
|---------------------------------------------------|
| ach o