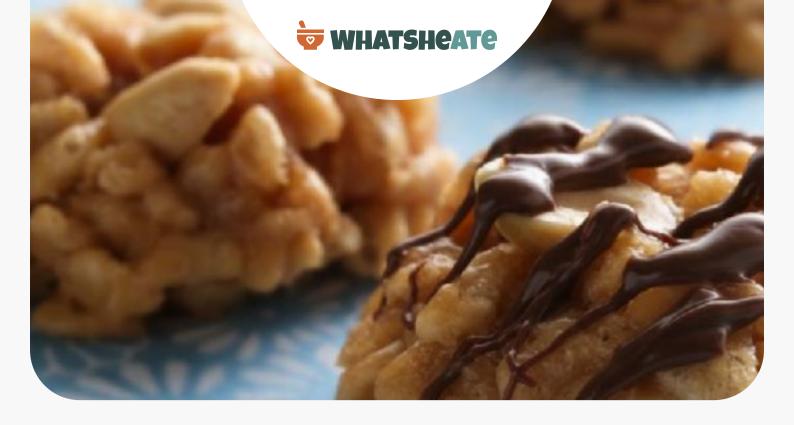

# **Crisp Peanut Butter Chews**

## **Ingredients**

| 1.5 | cups plus light                                       |
|-----|-------------------------------------------------------|
| 1 c | up creamy peanut butter                               |
| 70  | cups rice cereal crisp                                |
| 1p  | ouch peanut butter sandwich cookie crumbs (1 lb 1.5 o |
| 1c  | up roasted peanuts salted                             |

## **Equipment**

| baking sheet |
|--------------|
| wooden spoor |

|                 | aluminum foil                                                                                                                                                                                                                                          |  |
|-----------------|--------------------------------------------------------------------------------------------------------------------------------------------------------------------------------------------------------------------------------------------------------|--|
|                 | spatula                                                                                                                                                                                                                                                |  |
|                 | dutch oven                                                                                                                                                                                                                                             |  |
|                 | candy thermometer                                                                                                                                                                                                                                      |  |
| Di              | rections                                                                                                                                                                                                                                               |  |
|                 | Line 2 large cookie sheets with waxed paper or foil.                                                                                                                                                                                                   |  |
|                 | In 5-quart heavy Dutch oven, heat corn syrup to boiling over medium heat, stirring occasionally. Stir in peanut butter until melted. Stir in cookie mix until well blended. Cook 2 minutes, stirring constantly. (Candy thermometer should read 160F.) |  |
|                 | Immediately remove from heat. With wooden spoon or rubber spatula, gently fold in cereal and peanuts until well coated.                                                                                                                                |  |
|                 | Drop by rounded tablespoonfuls onto cookie sheets. Flatten each cookie slightly with fingertips. Cool completely, about 30 minutes. Store covered at room temperature.                                                                                 |  |
| Nutrition Facts |                                                                                                                                                                                                                                                        |  |
|                 | PROTEIN 8.38% FAT 37.49% CARBS 54.13%                                                                                                                                                                                                                  |  |