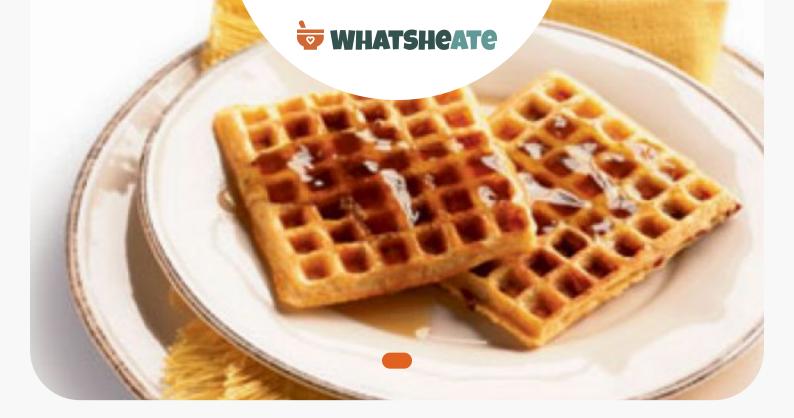

## Directions

- Cook bacon in large skillet over medium heat until crisp, about 6 minutes.
- Transfer to paper towels. Crumble bacon.
- Whisk flour and next 3 ingredients in large bowl to blend.
- Whisk buttermilk, eggs, and 3 tablespoons maple syrup in medium bowl to blend.
- Add buttermilk mixture to dry ingredients; stir just until blended. Fold in 1/4 cup melted butter and crumbled bacon.
  - Preheat waffle iron (medium heat). Lightly brush waffle iron with melted butter or spray with nonstick spray. Working in batches, spoon batter onto hot waffle iron, spreading evenly over grid. Close waffle iron and cook until waffle is brown, crisp, and set, about 6 minutes, depending on type of waffle iron.
- Transfer waffles to plates.
  - Serve with maple syrup.